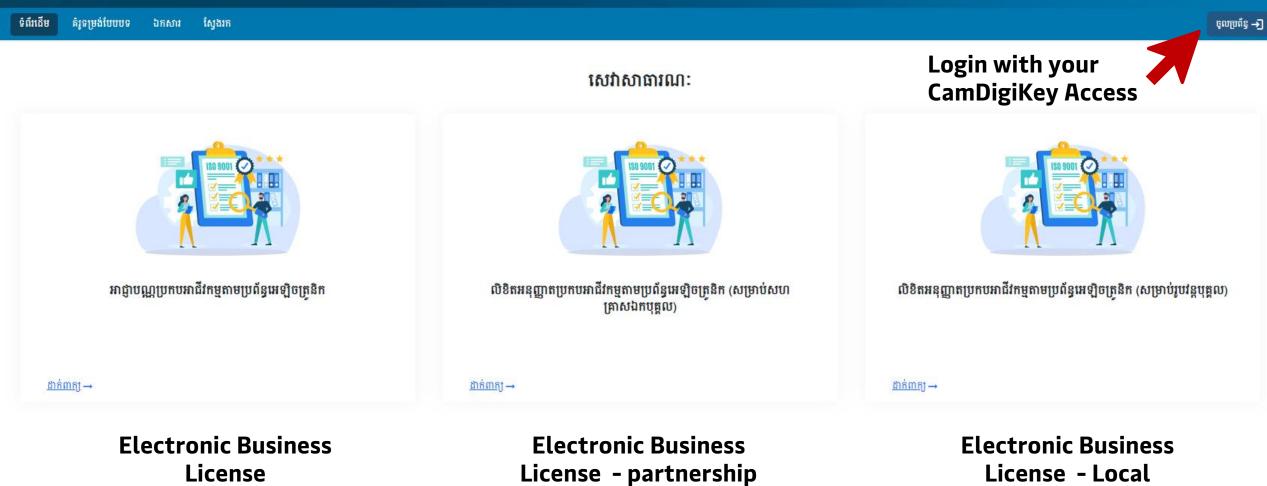

| Insurance Regulator of Cambodia                   |
|      | Accounting and Auditing Regulator                 |
|      | Techo Startup Center                              |
|      | Ministry of Industry, Science, Technology and Ini |
|      | Ministry of Commerce                              |
| lino | Ministry tice                                     |

# We help ease your business **business business registration**

Now register your business within days using the Royal Government of Cambodia's Online Business Registration system. Hassle-free, convenient, time- and cost-saving!

> Apply for specialized License from Ministry of Commerce





គេមានំព័រស្នើសុំលិខិតអនុញ្ញាត ឬអាជ្ញាចណ្ណពាណិជ្ជកម្មតាទម្រព័ន្ធអេឆ្បិចត្រូខិភ E-Commerce Licensing

ក្រសួងពាណិជ្ជកម្ម MINISTRY OF COMMERCE





Classification: Internal

### Apply for your Commerce License at https://www.moc.gov.kh/

### **Option 2**



## Thank You