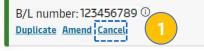

After login, you can find the booking will be cancelled by:

1. Click "cancel"

**2.** Select reason in list

Booking number: 123456789

**3.** Input your comment (if any) & Click "cancel now"

After login, you can find the booking will be cancelled by:

**A.** Click on "Export Overview", Select the booking will be cancelled in drop down list or

**B.** Or if you know the shipment number to be cancelled, you can input in the list and press "View details"