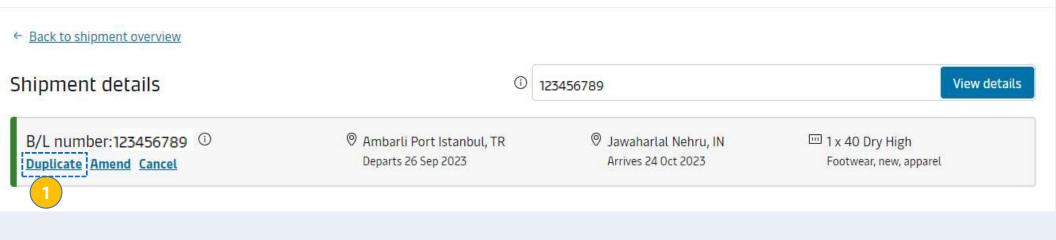

### B. Duplicate from specific shipment via "View details"

**1.** After pressing "View details"; click "Duplicate"

**1.** Select the shipment you would like to duplicate