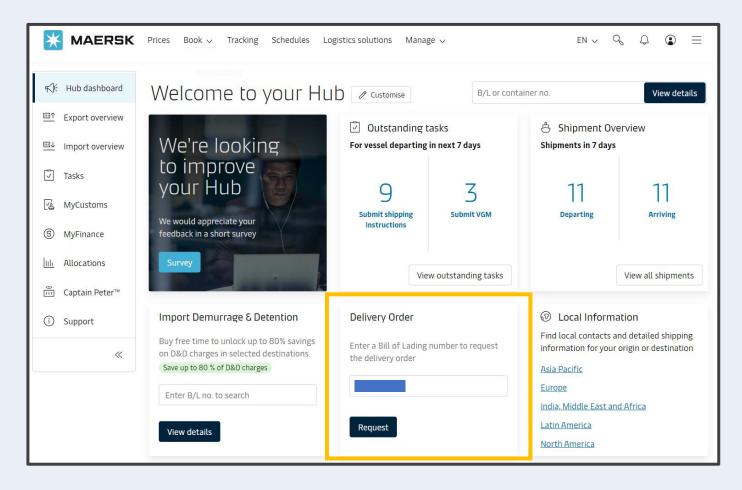

## How to buy more Import freetime – Separate Demurrage & Detention

Buy more import freetime at Delivery Order Stage

1. Search the booking number and request Delivery order

- 1. <u>New Booking stage</u>
- 2. <u>Shipping instructions stage</u>
- 3. Cargo on water (Import) stage <u>3.1 D&D calculator</u> <u>3.2 Delivery order</u> <u>3.3 Shipment details</u>