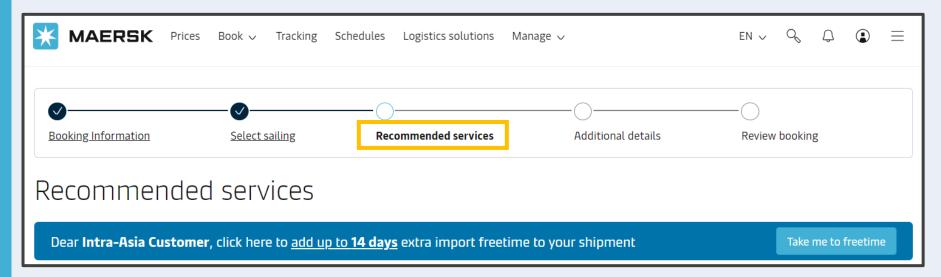

### Buy more import freetime at New Booking Stage

### 2. Fill the details and select routing until Recommended Services