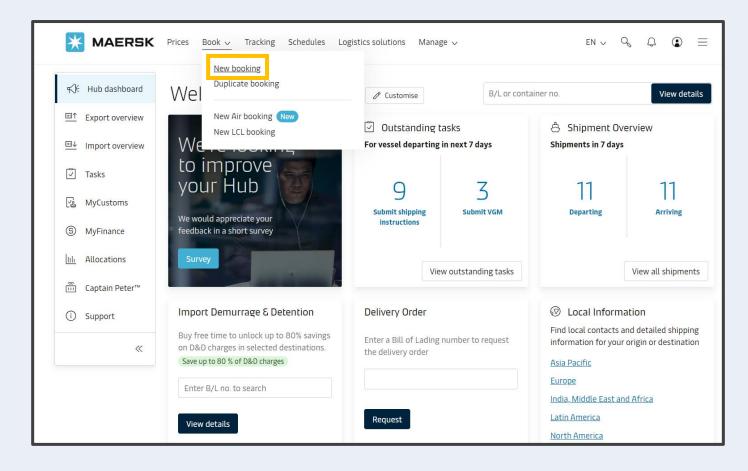

### Buy more import freetime at New Booking Stage

### 1. Click "New Booking"

- 1. <u>New Booking stage</u>
- 2. Shipping instructions stage
- 3. Cargo on water (Import) stage <u>3.1 D&D calculator</u> <u>3.2 Delivery order</u> <u>3.3 Shipment details</u>