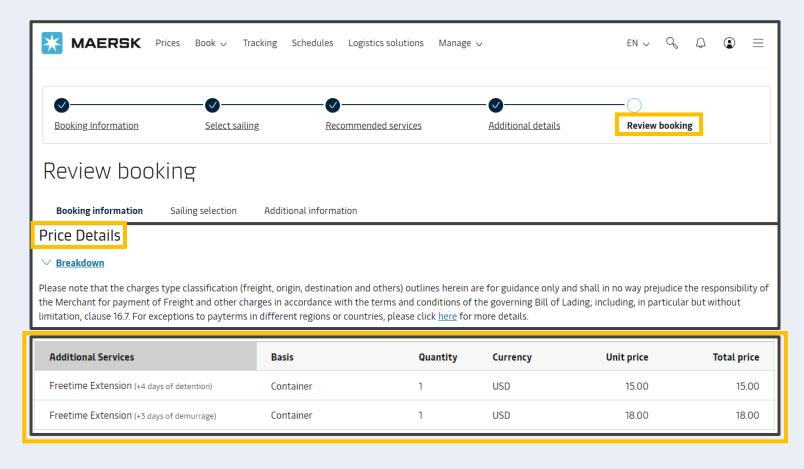

### 4. Freetime can be checked before submitting at Review booking

- 1. <u>New Booking stage</u>
- 2. <u>Shipping instructions stage</u>
- 3. Cargo on water (Import) stage <u>3.1 D&D calculator</u> <u>3.2 Delivery order</u> <u>3.3 Shipment details</u>