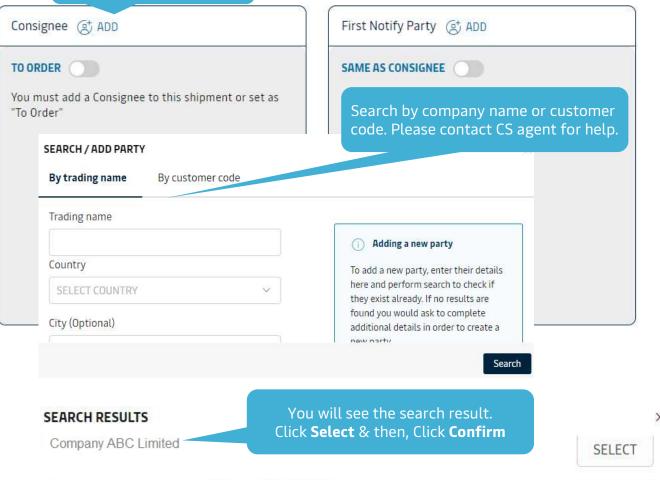

## Fill in Parties

# Parties

Click **Add** to assign parties in this shipment

Classification: Internal