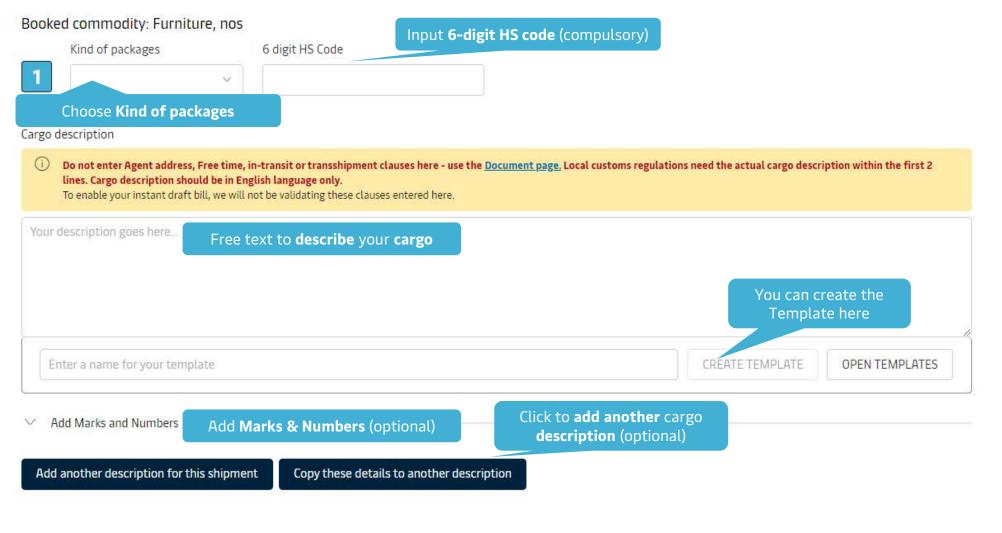

## Fill in Cargo details

Provide descriptions for each type of goods in the shipment