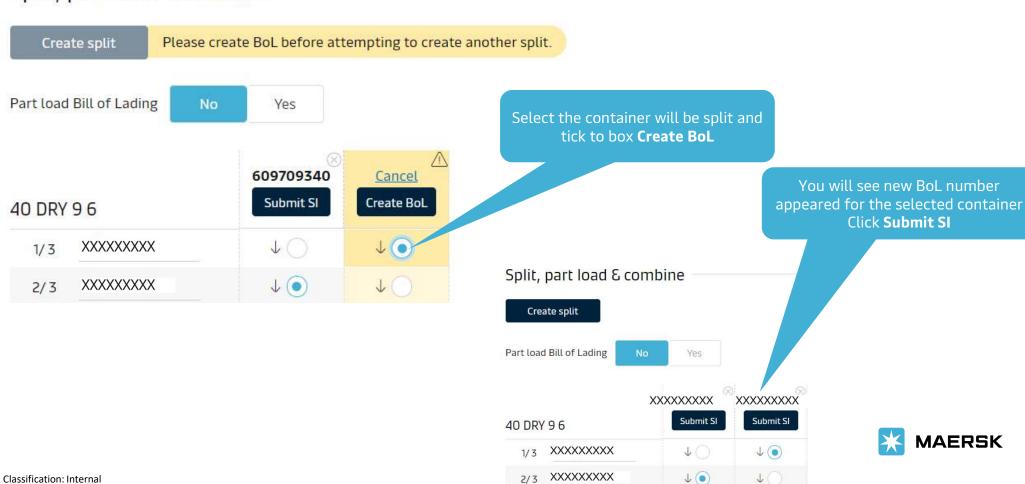

**WEBSITE** www.maersk.com



# SUBMIT SHIPPING INSTRUCTION (Split – full container)

## Log in website: www.maersk.com





## Go to Summary for Shipping Instruction









## Perform the split

### Split, part load & combine



## Fill in Documents





#### Shipment References

Does this shipment have a House Bill of Lading (Is this Master bill of lading)?

Yes
 No

#### **House BL declaration:**

"**Yes**" means shipment has House BL.
"**No**" means shipment has <u>no</u> House BL (direct Master BL).

Vessel and Location Aliases on B/L

#### Vessel

MAERSK HAI PHONG(LR) / 340N (First Load Port) GERNER MAERSK(HK) / 342N (Second Load Port) Click to change the format of showing Location Aliases port names in the way you want Load Port Port of Discharge Ho Chi Minh City Oakland CAT LAI PORT, HO CHI MINH, VIETNAM. OAKLAND, CY HO CHI MINH OAKLAND, U.S.A. HO CHI MINH CITY OAKLAND, UNITED STATES HO CHI MINH CITY (SAIGON), VIETNAM OAKLAND, AMERICA HO CHI MINH CITY, VIETNAM

#### In case of House BL involved:

"Yes" me