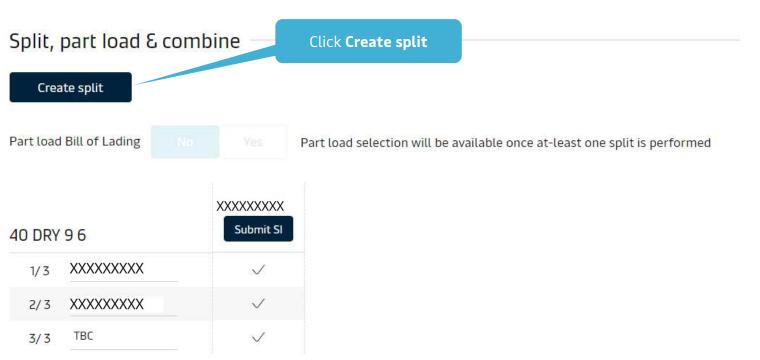

**WEBSITE** www.maersk.com



# SUBMIT SHIPPING INSTRUCTION (Split – full container)

## Log in website: www.maersk.com





## Go to Summary for Shipping Instruction









## Perform the split

### Split, part load & combine



## Fill in Documents





#### Shipment References

Does this shipment have a House Bill of Lading (Is this Master bill of lading)?

Yes
 No

#### **House BL declaration:**

"**Yes**" means shipment has House BL.
"**No**" means shipment has <u>no</u> House BL (direct Master BL).

Vessel and Location Aliases on B/L

#### Vessel

MAERSK HAI PHONG(LR) / 340N (First Load Port) GERNER MAERSK(HK) / 342N (Second Load Port) Click to change the format of showing Location Aliases port names in the way you want Load Port Port of Discharge Ho Chi Minh City Oakland CAT LAI PORT, HO CHI MINH, VIETNAM. OAKLAND, CY HO CHI MINH OAKLAND, U.S.A. HO CHI MINH CITY OAKLAND, UNITED STATES HO CHI MINH CITY (SAIGON), VIETNAM OAKLAND, AMERICA HO CHI MINH C