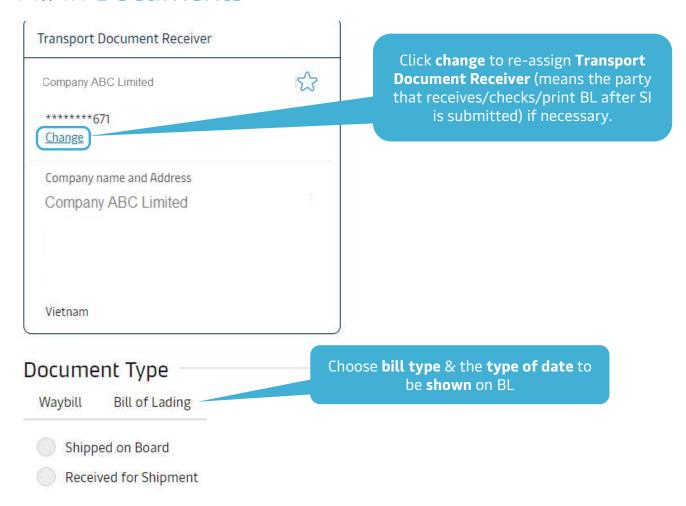

**WEBSITE** www.maersk.com



# SUBMIT SHIPPING INSTRUCTION (Split – full container)

## Log in website: www.maersk.com





## Go to Summary for Shipping Instruction









## Perform the split

### Split, part load & combine



## Fill in Documents





#### Shipment References

Does this shipment have a House Bill of Lading (Is this Master bill of lading)?

Yes
 No

#### **House BL declaration:**

"**Yes**" means shipment has House BL.
"**No**" means shipment has <u>no</u> House BL (direct Master BL).

Vessel and Location Aliases on B/L

#### Vessel

MAERSK HAI PHONG(LR) / 340N (First Load Port) GERNER MAERSK(HK) / 342N (Second Load Port) Click to change the format of showing Location Aliases port names in the way you want Load Port Port of Discharge Ho Chi Minh City Oakland CAT LAI PORT, HO CHI MINH, VIETNAM. OAKLAND, CY HO CHI MINH OAKLAND, U.S.A. HO CHI MINH CITY OAKLAND, UNITED STATES HO CHI MINH CITY (SAIGON), VIETNAM OAKLAND, AMERICA HO CHI MINH CITY, VIETNAM

#### In case of House BL involved:

"Yes" means Maersk creates and t