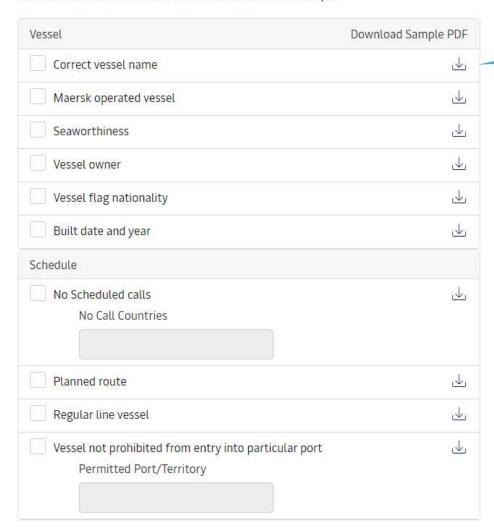

#### Request Certificates

To cover the requirement of the Letter of Credit, you can select one or more of the following standard certificate: Full details of each certificate can be found in the PDF sample.

Click to **download** a sample Certificate.

Certificate fee+ VAT will be applied

Maersk does not verify other types or formats of Certificates written by customer.

| Miscellaneous                         |                         |
|---------------------------------------|-------------------------|
| Class and classification              | $\perp$                 |
| Vessels P&I club                      | $\bot$                  |
| SMC and DOC                           | ₼                       |
| Ship Security Certificate (ISPS)      | $\overline{\mathbf{A}}$ |
| Institute Classification Clause (ICC) | $\overline{\bot}$       |
| Israel declarations                   | <u>↓</u>                |
| Letter of Credit Number               |                         |
| Your reference goes here              |                         |
| Click save                            | & Continue              |
| Save Draft Save & Continue →          |                         |