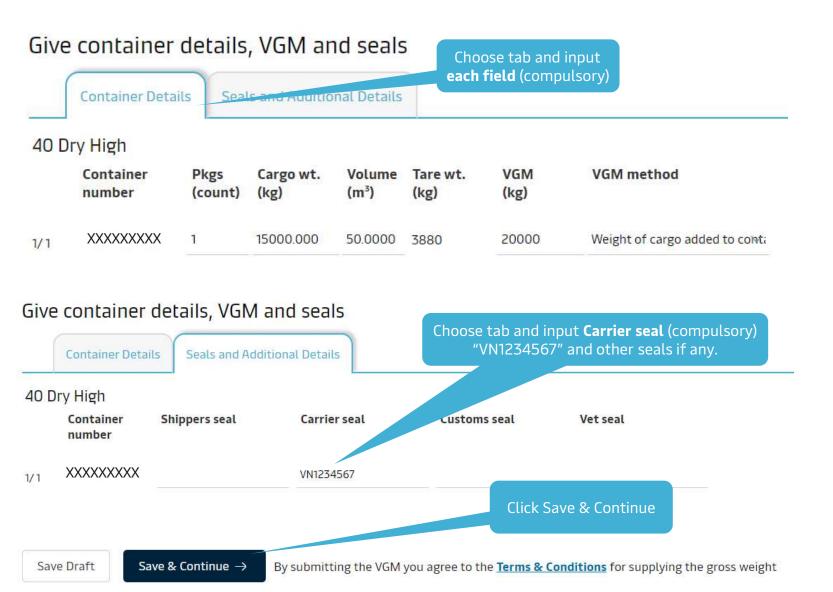

IGIN                             |                 |                                      | payer fro<br>dropdov |
| Terminal Handling Service - Origin | Prepaid Collect | Assign payer V                       |                      |
| Documentation Fee - Origin         | Prepaid Collect | Assign payer $\vee$                  |                      |
| FREIGHT                            |                 | Company ABC Limited                  | ,                    |
| Basic Ocean Freight                | Prepaid Collect | 人 Company EDF Limited  + Add payer   |                      |
| Bunker Adjustment Factor           | Prepaid Collect | Assign payer $\vee$                  |                      |

## Fill in Cargo details

Provide descriptions for each type of goods in the shipment







## Review & Submit Shipping Instructions

## Review

Document details B/L No **Booking No** Document Type XXXXXXXX Waybill (Shipped on Board) XXXXXXXX Voyage No. SCAC **Export References** Vessel Name MAERSK HAI PHONG(LR) 340N MAEU Place of Receipt & Port of Loading & Port of Discharge Place of Delivery Ho Chi Minh City Oakland Maersk agent details Free detention and demurrage time Click **Edit** to change where Transshipment In-transit necessary Shipment References Certificates Does this shipment have a House Bill of Lading (Is this Master bill of lading)?: Yes Is the House Bill of Lading (HBL) to be created by Maersk?: No ## Edit Document Details Click Send shipping instructions Send shipping instructions Print Preview Save Draft ← Previous

**Preview & Send SI** 

Print Preview

##