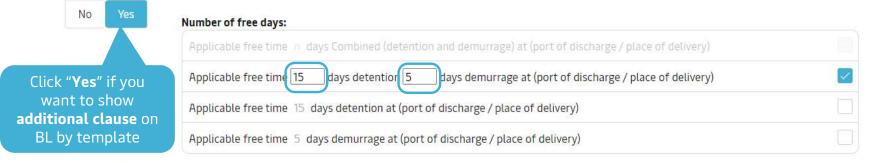

#### Free detention and demurrage time

The number of free days of detention/demurrage applicable to your shipment before charges are applicable.