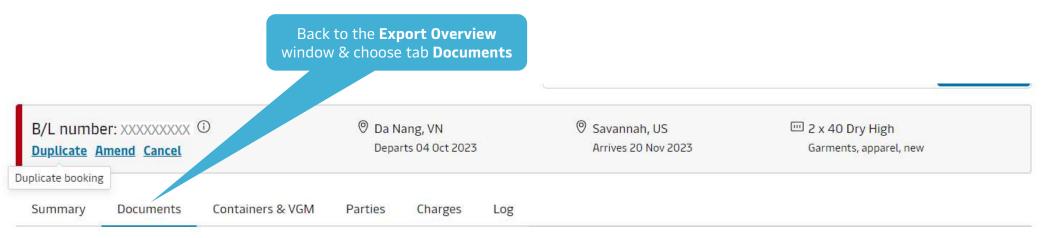

## Fill in Parties

# Parties

Click **Add** to assign parties in this shipment

Classification: Internal