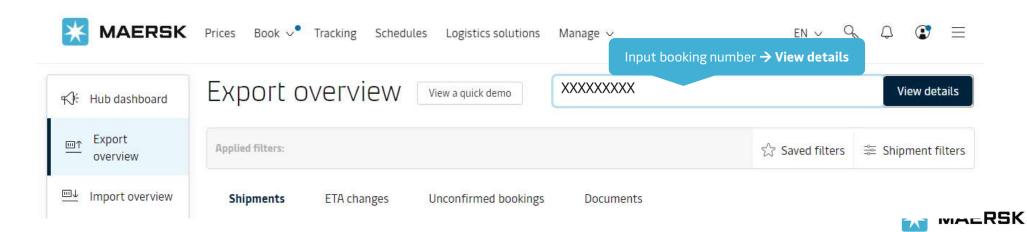

**WEBSITE** www.maersk.com



# SUBMIT SHIPPING INSTRUCTION (Split – full container)

## Log in website: www.maersk.com





## Go to Summary for Shipping Instruction









## Perform the split

### Split, part load & combine



## Fill in Documents





#### Shipment References

Does this shipment have a House Bill of Lading (Is this Master bill of lading)?

Yes
 No

#### **House BL declaration:**

"**Yes**" means shipment has House BL.
"**No**" means shipment has <u>no</u> House BL (direct Master BL).

Vessel and Location Aliases on B/L

#### Vessel

MAERSK HAI PHONG(LR) / 340N (First Load Port) GERNER MAERSK(HK) / 342N (Second Load Port) Click to change the format of showing Location Aliases port names in the way you want Load Port Port of Discharge Ho Chi Minh City Oakland CAT LAI PORT, HO CHI MINH, VIETNAM. OAKLAND, CY HO CHI MINH OAKLAND, U.S.A. HO CHI MINH CITY OAKLAND, UNITED STATES HO CHI MINH CITY