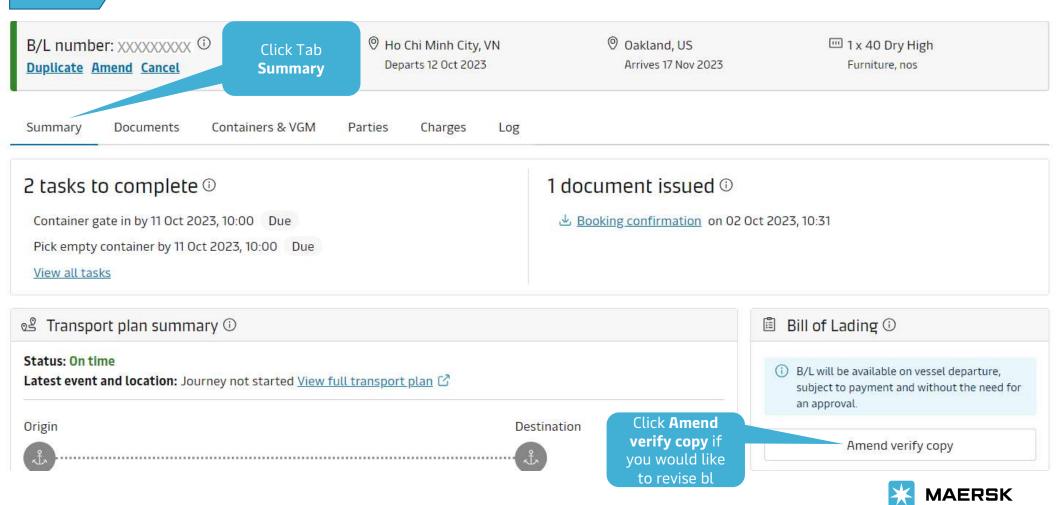

## View Verify Copy

Click a document to download. Please print a downloaded document only if it is necessary. More permission details can be found here.

| Document             | Date (in UTC)      | Status/Action |
|----------------------|--------------------|---------------|
| <u> </u>             | 28 Sep 2023, 13:37 | Issued        |
| ك <u>Verify copy</u> | 29 Sep 2023, 02:45 | Issued        |

All times required in local time unless otherwise stated

When the **Verify Copy** is in blue, click on it to download

## Revise Verify Copy

Classification: Internal