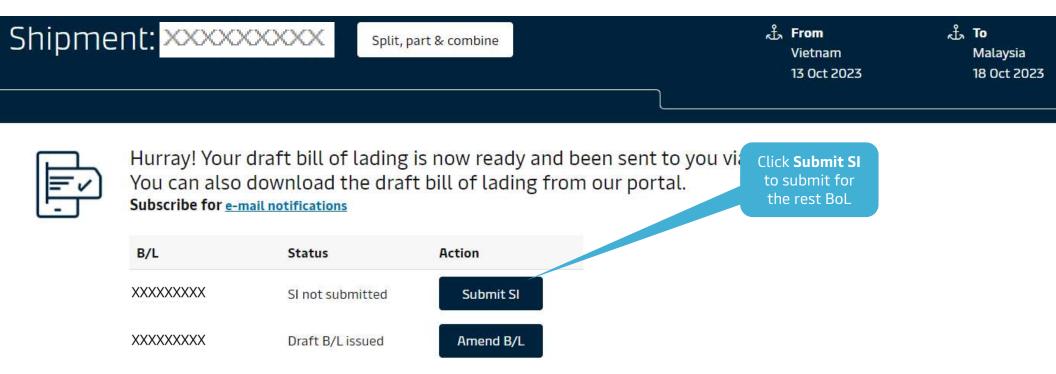

## Review & Submit Shipping Instructions

## Review

Document details B/L No **Booking No** Document Type XXXXXXXX Waybill (Shipped on Board) XXXXXXXX Voyage No. SCAC **Export References** Vessel Name MAERSK HAI PHONG(LR) 340N MAEU Place of Receipt & Port of Loading & Port of Discharge Place of Delivery Ho Chi Minh City Oakland Maersk agent details Free detention and demurrage time Click **Edit** to change where Transshipment In-transit necessary Shipment References Certificates Does this shipment have a House Bill of Lading (Is this Master bill of lading)?: Yes Is the House Bill of Lading (HBL) to be created by Maersk?: No ## Edit Document Details Click Send shipping instructions Send shipping instructions Print Preview Save Draft ← Previous