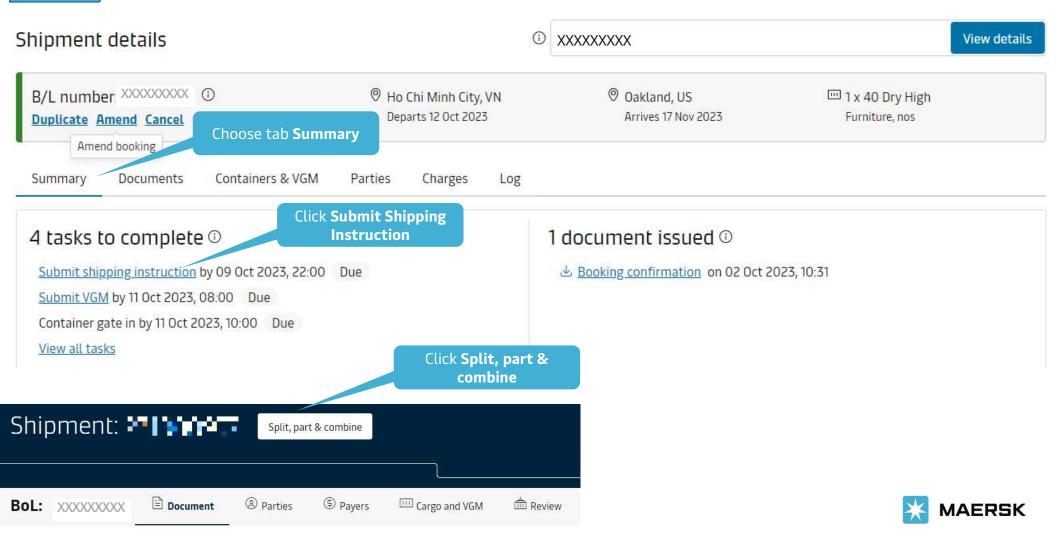

**WEBSITE** www.maersk.com



# SUBMIT SHIPPING INSTRUCTION (Split – full container)

## Log in website: www.maersk.com





## Go to Summary for Shipping Instruction









## Perform the split

### Split, part load & combine



## Fill in Documents





#### Shipment References

Does this shipment have a House Bill of Lading (Is this Master bill of lading)?

Yes
 No

#### **House BL declaration:**

"**Yes**" means shipment has House BL.
"**No**" means shipment has <u>no</u> House BL (direct Master BL).

Vessel and Location Aliases on B/L

#### Vessel

MAERSK HAI PHONG(LR) / 340N (First Load Port) GERNER MAERSK(HK) / 342N (Second Load Port) Click to change the format of showing Location Aliases port names in the way you want Load Port Port of Discharge Ho Chi Minh City Oakland CAT LAI PORT, HO CHI MINH, VIETNAM. OAKLAND, CY HO CHI MINH OAKLAND, U.S.A. HO CHI MINH CITY OAKLAND, UNITED STATES HO CHI MINH CITY (SAIGON), VIETNAM OAKLAND, AMERICA HO CHI MI