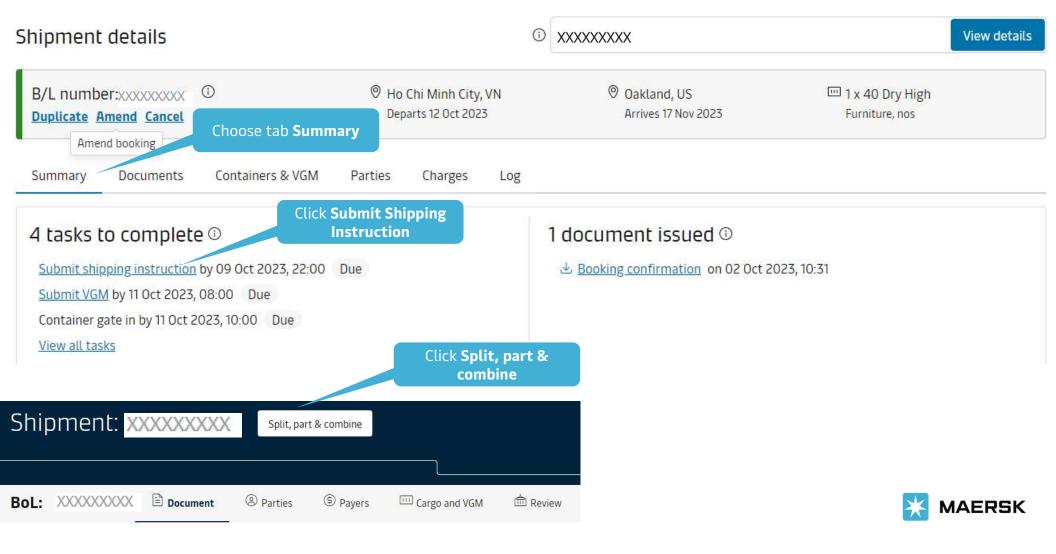

## Go to Summary for Shipping Instruction

## Perform the split

## Split, part load & combine

# Perform the split

## Fill in Documents