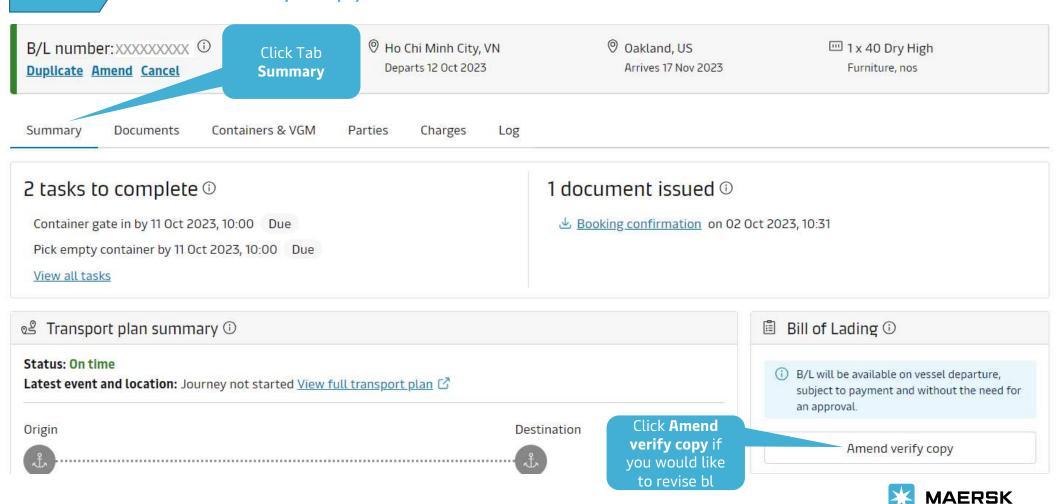

## Review

Document details B/L No **Booking No** Document Type XXXXXXXXXXX Waybill (Shipped on Board) XXXXXXXXXX Voyage No. SCAC **Export References** Vessel Name MAERSK HAI PHONG(LR) 340N MAEU Place of Receipt & Port of Loading & Port of Discharge Place of Delivery Ho Chi Minh City Oakland Maersk agent details Free detention and demurrage time Click **Edit** to change where Transshipment In-transit necessary Shipment References Certificates Does this shipment have a House Bill of Lading (Is this Master bill of lading)?: Yes Is the House Bill of Lading (HBL) to be created by Maersk?: No ## Edit Document Details Click Send shipping instructions Send shipping instructions Print Preview Save Draft ← Previous

# Revise Verify Copy

Classification: Internal