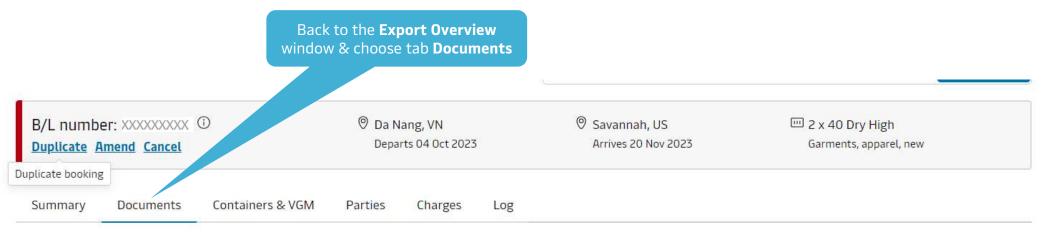

Maersk agent details Free detention and demurrage time Click **Edit** to change where Transshipment In-transit necessary Shipment References Certificates Does this shipment have a House Bill of Lading (Is this Master bill of lading)?: Yes Is the House Bill of Lading (HBL) to be created by Maersk?: No ## Edit Document Details Click Send shipping instructions Send shipping instructions Print Preview Save Draft ← Previous

**Preview & Send SI** 

Print Preview



## Review & Submit Shipping Instructions





Thank you for providing your shipping instructions!

We need to perform some validations before we can share the draft bill of lading.

If you have already subscribed for an e-mail notification,

you will receive a copy in your mailbox.





Classification: Internal

# View Verify Copy



Click a document to download. Please print a downloaded document only if it is necessary. More permission details can be found here.

| Document | Date (in UTC)      | Status/Action |
|----------|--------------------|---------------|
| <u> </u> | 28 Sep 2023, 13:37 | Issued        |
| <u> </u> | 29 Sep 2023, 02:45 | Issued        |

All times region in local time unless otherwise stated

When the **Verify Copy** is in blue, click on it to download



# Revise Verify Copy



Classification: Internal