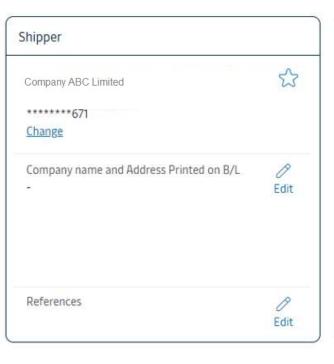

## Step 1) Ensure your Payers are present:

| Payer               | Payer Code | Invoice Reference (optional) ② |
|---------------------|------------|--------------------------------|
| Company ABC Limited | ***671     | Invoice reference              |
| Company EDF Limited |            |                                |
|                     | ***950     | Invoice reference              |

"No" means to hide charges from BL.
"Yes" means to show charges on BL.

Sometimes, it is destination country's rule to hide/show charges on BL. Please kindly contact CS agent for checking in advance.

Add more payer besides the current ones