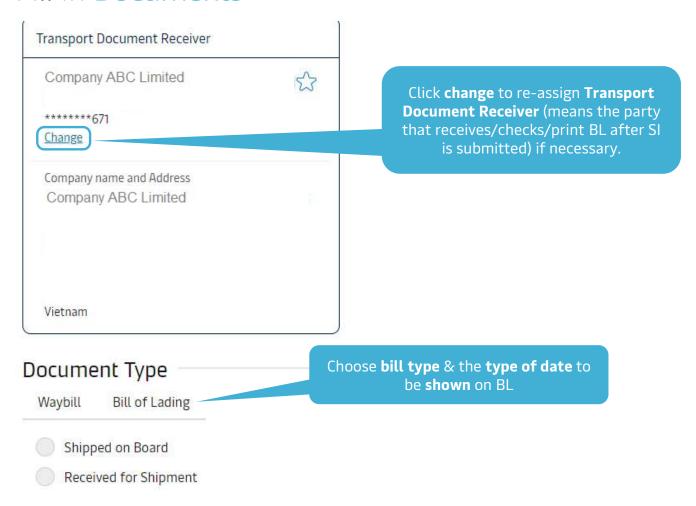

**WEBSITE** www.maersk.com



# SUBMIT SHIPPING INSTRUCTION (part load)

## Log in website: www.maersk.com





## Go to Summary for Shipping Instruction





## Perform the split



## Split, part load & combine





# Perform the split

## 



XXXXXXXX

## Fill in Documents





## Shipment References

Does this shipment have a House Bill of Lading (Is this Master bill of lading)?

Yes
 No

#### **House BL declaration:**

"**Yes**" means shipment has House BL.
"**No**" means shipment has <u>no</u> House BL (direct Master BL).

Vessel and Location Aliases on B/L

#### Vessel

MAERSK HAI PHONG(LR) / 340N (First Load Port) GERNER MAERSK(HK) / 342N (Second Load Port) Click to change the format of showing Location Aliases port names in the way you want Load Port Port of Discharge Ho Chi Minh City Oakland CAT LAI PORT, HO CHI MINH, VIETNAM. OAKLAND, CY HO CHI MINH OAKLAND, U.S.A. HO CHI MINH CITY OAKLAND, UNITED STATES HO CHI MINH CITY (SAIGON), VIETNAM OAKLAND, AMERICA HO CHI MINH CITY, VIETNAM

#### In case of House BL involved:

"Yes" means Maersk creates and tra