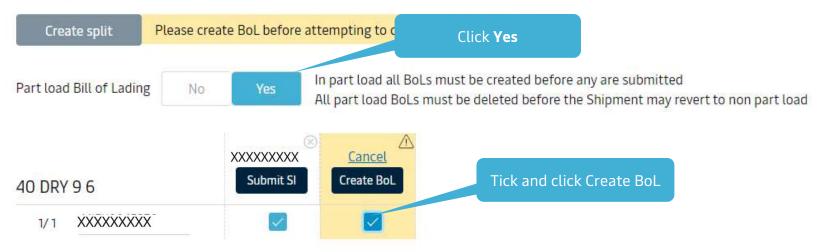

**WEBSITE** www.maersk.com



# SUBMIT SHIPPING INSTRUCTION (part load)

## Log in website: www.maersk.com





## Go to Summary for Shipping Instruction





## Perform the split



## Split, part load & combine





# Perform the split

## 



XXXXXXXX

## Fill in Documents





## Shipment References

Does this shipment have a House Bill of Lading (Is this Master bill of lading)?

Yes
 No

#### **House BL declaration:**

"**Yes**" means shipment has House BL.
"**No**" means shipment has <u>no</u> House BL (direct Master BL).

Vessel and Location Aliases on B/L

#### Vessel

MAERSK HAI PHONG(LR) / 340N (First Load Port) GERNER MAERSK(HK) / 342N (Second Load Port) Click to change the format of showing Location Aliases port names in the way you want Load Port Port of Discharge Ho Chi Minh City Oakland CAT LAI PORT, HO CHI MINH, VIETNAM. OAKLAND, CY HO CHI MINH OAKLAND, U.S.A. HO CHI MINH CITY OAKLAND, UNITED STATES HO CHI MINH CITY (SAIGON), VIETNAM OAKLAND, AMERICA HO CHI MINH CITY, VIETNAM

#### I