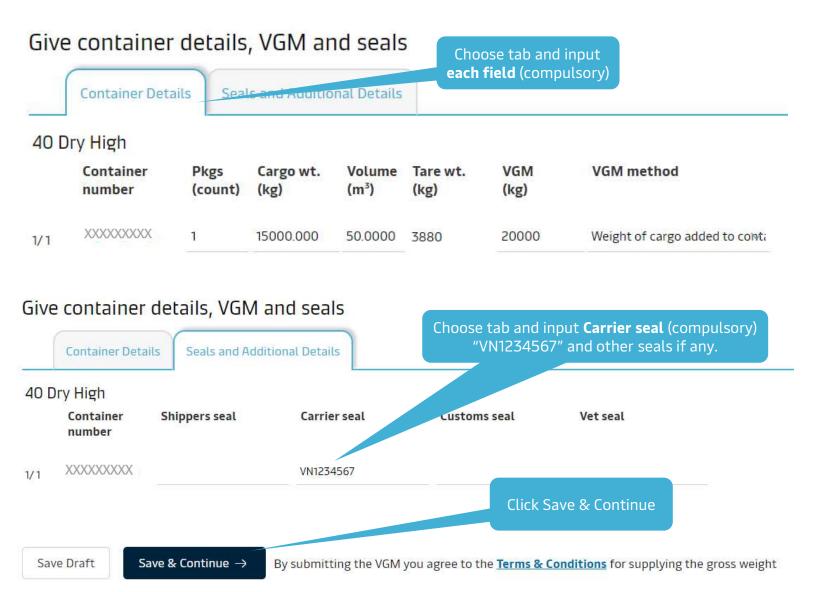

#### Free detention and demurrage time

The number of free days of detention/demurrage applicable to your shipment before charges are applicable.

#### Agent details on BL

Do you want Maersk agent details at destination to be printed on BL

#### In-transit

The in-transit clause below will be included on the BL

#### Transshipment

Shows the details of intended future vessel(s) and voyage numbers on which the cargo will move.