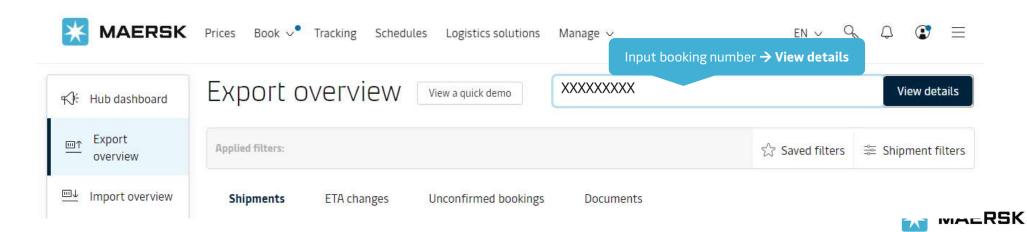

**WEBSITE** www.maersk.com



# SUBMIT SHIPPING INSTRUCTION (part load)

## Log in website: www.maersk.com





## Go to Summary for Shipping Instruction





## Perform the split



## Split, part load & combine





# Perform the split

## 



XXXXXXXX

## Fill in Documents





## Shipment References

Does this shipment have a House Bill of Lading (Is this Master bill of lading)?

Yes
 No

#### **House BL declaration:**

"**Yes**" means shipment has House BL.
"**No**" means shipment has <u>no</u> House BL (direct Master BL).

Vessel and Location Aliases on B/L

#### Vessel

MAERSK HAI PHONG(LR) / 340N (First Load Port) GERNER MAERSK(HK) / 342N (Second Load Port) Click to change the format of showing Location Aliases port names in the way you want Load Port Port of Discharge Ho Chi Minh City Oakland CAT LAI PORT, HO CHI MINH, VIETNAM. OAKLAND, CY HO CHI MINH OAKLAND, U.S.A. HO CHI MINH CITY OAKL