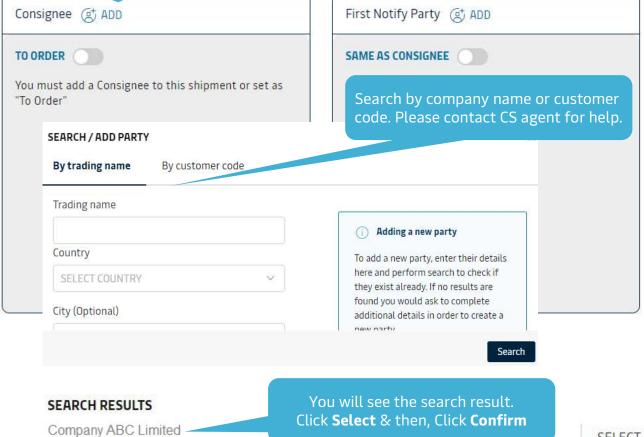

## Fill in Parties

## **Parties**

Click Add to assign parties in this shipment

SELECT

Classification: Internal