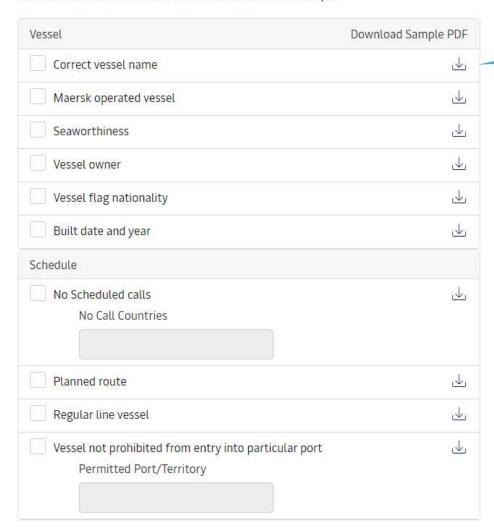

## Request Certificates

To cover the requirement of the Letter of Credit, you can select one or more of the following standard certificate: Full details of each certificate can be found in the PDF sample.

Click to **download** a sample Certificate.

Certificate fee+ VAT will be applied

Maersk does not verify other types or formats of Certificates written by customer.

| Miscellaneous                         |                         |
|---------------------------------------|-------------------------|
| Class and classification              | $\perp$                 |
| Vessels P&I club                      | $\bot$                  |
| SMC and DOC                           | ₼                       |
| Ship Security Certificate (ISPS)      | $\overline{\mathbf{A}}$ |
| Institute Classification Clause (ICC) | $\overline{\bot}$       |
| Israel declarations                   | <u>↓</u>                |
| Letter of Credit Number               |                         |
| Your reference goes here              |                         |
| Click save                            | & Continue              |
| Save Draft Save & Continue →          |                         |