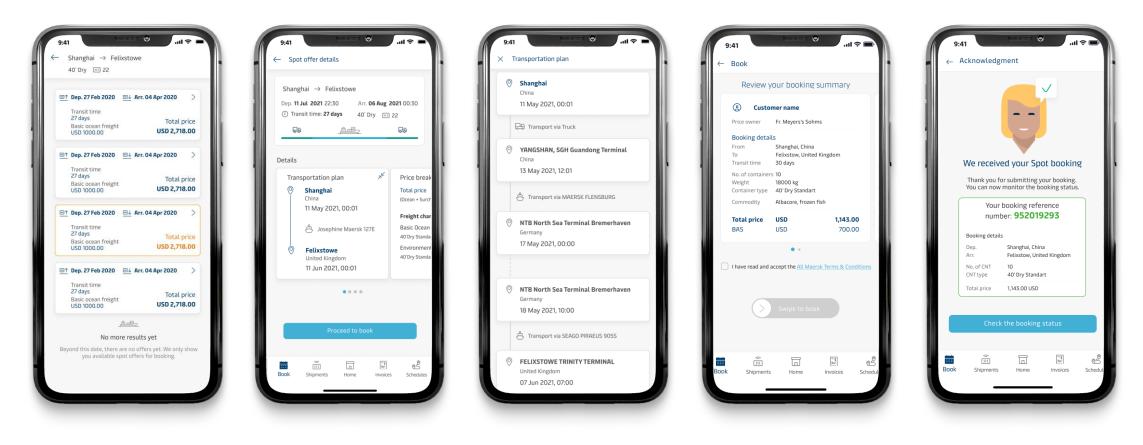

## Spot Booking – Container Yard

Booking

Results screen shows real time offers with cheapest shown in orange.. Offer details shows breakdown of transport plan, price, deadlines and spot fees Users can dig deeper into the details of their spot booking Users get a summary of their booking before swiping to book Acknowledgement of booking whilst user waits for confirmation, which comes via push and email