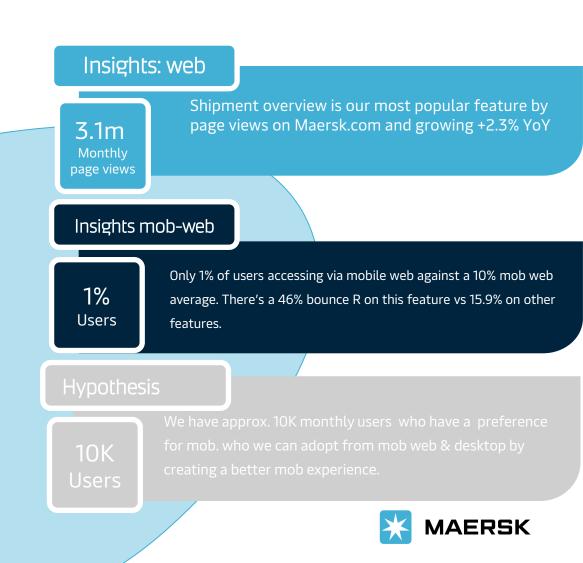

#### Shipment overview

We know our customers find it essential to stay on top of their bookings and active shipments. They can currently find this information by a) looking on our website (6.6m page views in March) b) tracking with their exact shipment number on the web/app (907K per month) c) contacting an agent (1.8m emails per year).

The capability we are releasing on the Maersk app will provide a fast, easy way for mobile users to see all their shipments, status + any related tasks. To further enhance this experience for our users, we've built a pro-active 'push' notification that they can opt-in to to receive real-time notifications about their shipments. This release contains 2 features unique to the app: favourites & notifications

Our primary audience is our 7.6K logged in app users (March). Our secondary audience is a 10K segment of web (mix desktop & mob web) who we believe prefer a mobile experience.

We have a detailed go-to-market plan to launch and then activate this feature + our new notifications.