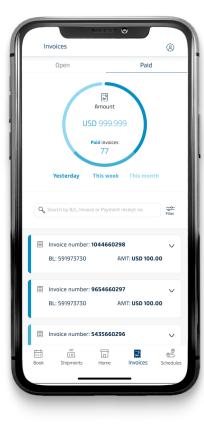

#### Invoices

Color coded invoice management showing overdue, due and upcoming Swipe invoice left to reveal share feature

Swipe invoice right to reveal download to PDF feature Click into invoice to see more details Paid tab shows historic invoices.

NB: Customers cannot pay on the app yet.

tion: Internal