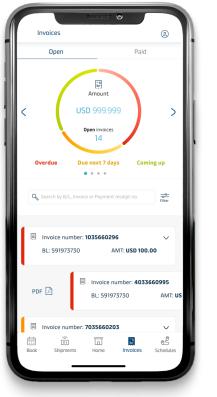

#### Invoices

Color coded invoice management showing overdue, due and upcoming Swipe invoice left to reveal share feature

Swipe invoice right to reveal download to PDF feature Click into invoice to see more details Paid tab shows historic invoices.

NB: Customers cannot pay on the app yet.

tion: Internal