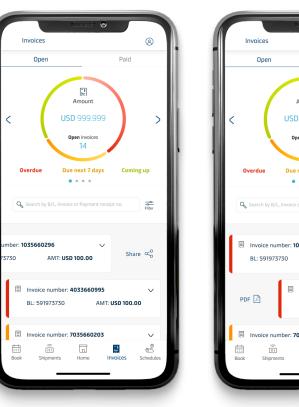

#### Invoices

Color coded invoice management showing overdue, due and upcoming Swipe invoice left to reveal share feature

Swipe invoice right to reveal download to PDF feature Click into invoice to see more details Paid tab shows historic invoices.

NB: Customers cannot pay on the app yet.

tion: Internal