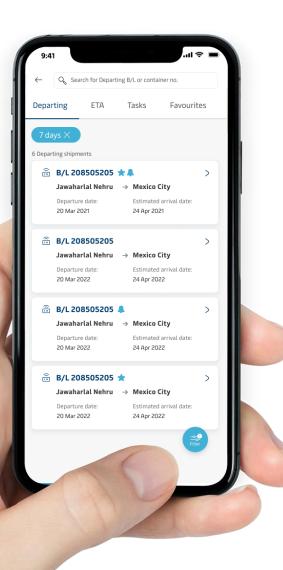

## Track my shipments & receive notifications

8

7.

#### Bookings

- A user can view all their active bookings in a clear, mobile optimized format (4-6 bookings per screen view)
- A user can filter by Departing & Arriving, matching our customer roles
- A user can filter shipments
- A user can tap on a shipment to view related tasks

#### Favourites

- A user can swipe any booking & mark as favourite
- Our MVP saw 30K interactions in March from users (on ave 2.3 interactions per user)
- Favourites will now enable optional notifications to proactively help the user track their important shipments