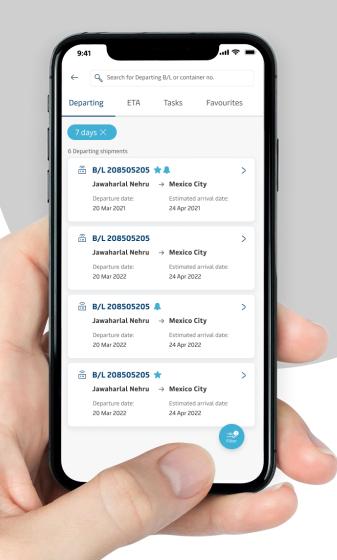

#### Mobile app: Shipment overview

#### Bookings

- A user can view all their active bookings in a clear, mobile optimized format (4-6 bookings per screen view)
- A user can filter by Departing & Arriving, matching our customer roles
- A user can filter shipments
- A user can tap on a shipment to view related tasks

#### Favourites

- A user can swipe any booking & mark as favourite
- Our MVP saw 30K interactions in March from users (on ave 2.3 interactions per user)
- Favourites will now enable optional notifications to proactively help the user track their important shipments