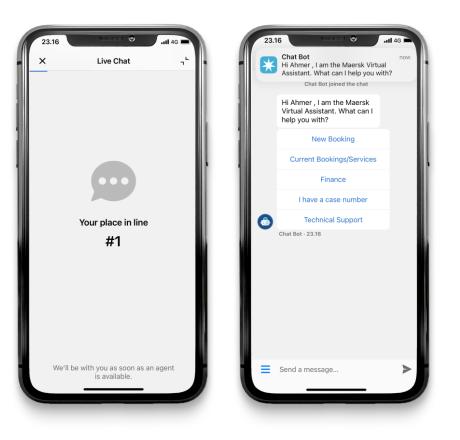

## Chat support & Info

Office, Port and Local information is available through the home screen

Chat feature goes to a bot first to answer simple FAQ type questions Users can speak to an agent if they need more support. Available 24/7