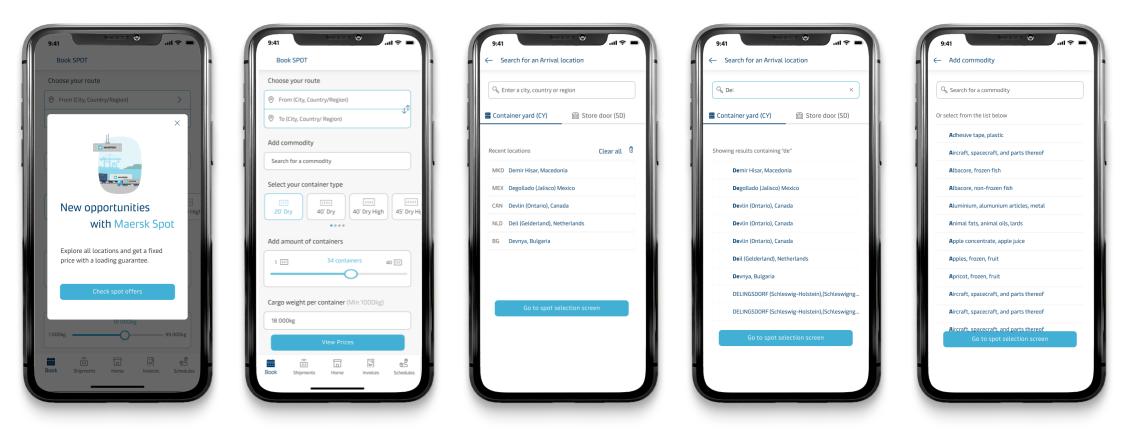

## Spot Booking – Container Yard

Booking

Users can make spot bookings easily within the app Search screen lets them fills in all details needed to make a booking Recent locations gives quick access to a user's recent searches Dynamic search makes it easy to find container yards Users add commodity type to their booking

## Spot Booking – Container Yard

Booking

Results screen shows real time offers with cheapest shown in orange.. Offer details shows breakdown of transport plan, price, deadlines and spot fees Users can dig deeper into the details of their spot booking Users get a summary of their booking before swiping to book Acknowledgement of booking whilst user waits for confirmation, which comes via push and email