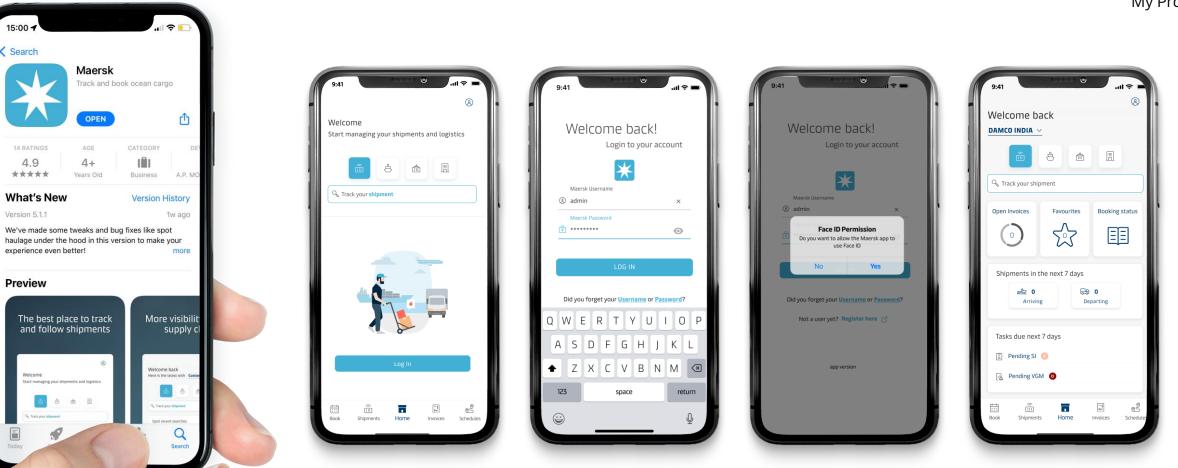

## Downloading the app and logging in

The Maersk app is in the Apple App store & Google Play store.

Log in, using their account details, or stay logged-out, where they can track a shipment and view schedules.

If a user has a registered account, they can log-in where they will get a personalized experience.

Option to use a biometric log-in . This leverages app native features, allowing for faster log-in next time.

Logged in homescreen contains the 'hub' – a quick tap interface to all key features.

15:00

#### Changing customer

| - ⇒ III.  | 9:41                           | · ≎ II   |
|-----------|--------------------------------|----------|
|           | ←<br>Set customer's            | data 🚺   |
| o work on | Enter the customer you want to |          |
|           | Country/Region                 |          |
|           | Denmark                        | <u> </u> |
|           | Office                         |          |
|           | Aalborg                        | <u> </u> |
|           | Customer Code                  |          |
|           | 123456789                      |          |
|           |                                |          |
|           | continue $\rightarrow$         |          |
|           |                                |          |
|           |                                |          |
|           |                                |          |
|           |                                |          |
|           |                                |          |

Accounts withIf a customer account ismultiple customernot linked, the user canprofiles can switchadd with the customercustomer easily incodethe app