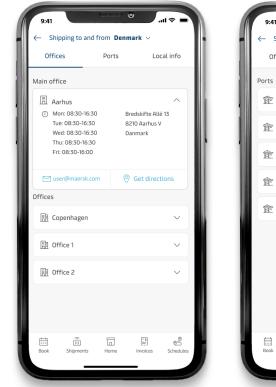

## Chat support & Info

Office, Port and Local information is available through the home screen

Chat feature goes to a bot first to answer simple FAQ type questions Users can speak to an agent if they need more support. Available 24/7