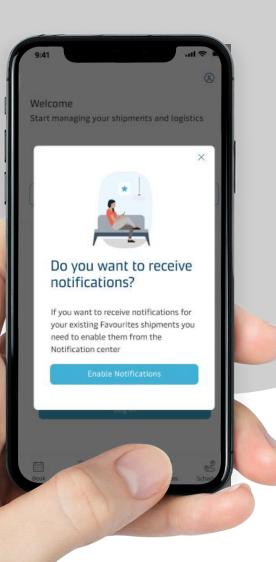

#### Favourites

- A user can swipe any booking & mark as favourite
- Our MVP saw 30K interactions in March from users (on ave 2.3 interactions per user)
- Favourites will now enable optional notifications to proactively help the user track their important shipments

#### Notifications

 A user opt in to receive notifications related to 4 key shipment e vents: Departure, ETA, Cancellation & Pre-arrival

#### Our notification experience

- Notifications are enabled on automatically for all Android users @ device & notification centre. These are synced.
- An iOS user will need to have notifications enabled in their
   Maersk app device settings
- As default Shipment notifications is 'off' at a shipment level
- To get notifications a user must favourite and opt in to receive notifications for a particular shipment
- A notification will be triggered if a change is >12 hours from planned A notification is sent once related to an event within 1 12 hour period
- A user can tap their notification and view more details related to the notification against the relevant shipment.
- A user Manage notifications they receive, and delete notifications