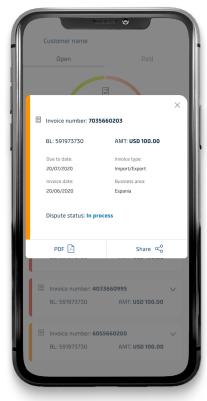

#### Invoices

Color coded invoice management showing overdue, due and upcoming Swipe invoice left to reveal share feature

Swipe invoice right to reveal download to PDF feature Click into invoice to see more details Paid tab shows historic invoices.

NB: Customers cannot pay on the app yet.

tion: Internal