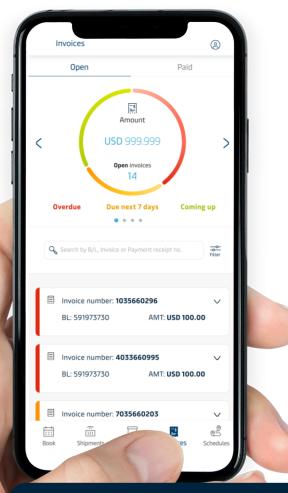

#### Invoices

Color coded invoice management showing overdue, due and upcoming Swipe invoice left to reveal share feature

Swipe invoice right to reveal download to PDF feature Click into invoice to see more details Paid tab shows historic invoices.

NB: Customers cannot pay on the app yet.

tion: Internal