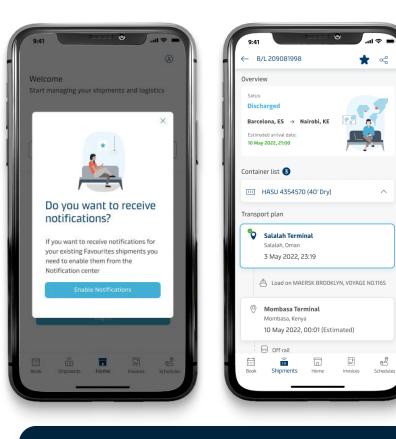

## Track my shipments & receive notifications

8

7.

## Notifications detail

We currently send the below notifications

| Context                                                                       | Copy example                                                                                                                                                                                                                                                                                                                                        |
|-------------------------------------------------------------------------------|-----------------------------------------------------------------------------------------------------------------------------------------------------------------------------------------------------------------------------------------------------------------------------------------------------------------------------------------------------|
| A user will receive a notification when they have booked                      | Your booking with num. XXXXXXX has been confirmed                                                                                                                                                                                                                                                                                                   |
| A user will receive information ETA has changed.                              | Your Shipment with B/L X has an ETA change to 0800<br>CET, 22 Feb 22                                                                                                                                                                                                                                                                                |
| A user will receive a notification informing them their shipment has departed | Your shipment with B/L X has departed at 0800 CET,22<br>Feb 22                                                                                                                                                                                                                                                                                      |
| A user will receive information if their shipment will arrive early.          | Your Shipment with B/L X has been cancelled                                                                                                                                                                                                                                                                                                         |
| A user will receive information if their shipment will arrive early.          | Your Shipment with B/L X will arrive 5 days earlier                                                                                                                                                                                                                                                                                                 |
|                                                                               | A user will receive a notification when they have booked         A user will receive information ETA has changed.         A user will receive a notification informing them their shipment has departed         A user will receive information if their shipment will arrive early.         A user will receive information if their shipment will |

The capability we are releasing on the Maersk app will provide a fast, easy way for mobile users to see all their shipments, status + any related tasks. To further enhance this experience for our users, we've built a pro-active 'push' notification that they can opt-in to to receive real-time notifications about their shipments. This release contains 2 features unique to the app: favourites & notifications

#### Favourites

- A user can swipe any booking & mark as favourite
- Our MVP saw 30K interactions in March from users (on ave 2.3 interactions per user)
- Favourites will now enable optional notifications to proactively help the user track their important shipments

#### Notifications

 A user opt in to receive notifications related to 4 key shipment e vents: Departure, ETA, Cancellation & Pre-arrival