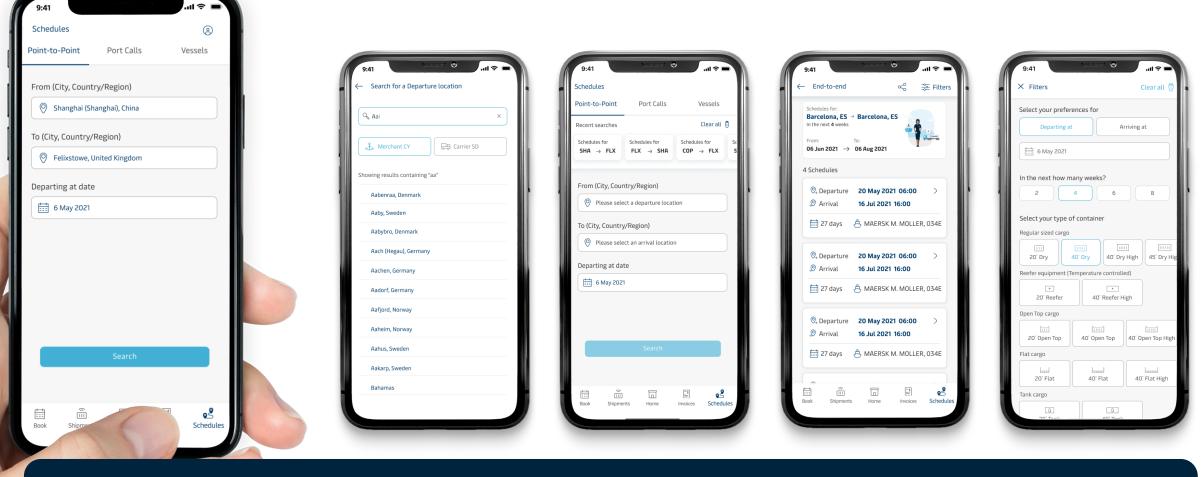

#### Check a schedule

Users can track by point-to-point, port call or vessel Dynamic search helps users find their locations

Recent search gives quick access to a user's favourite route Results screen shows all shipments on a certain route Filters allow users to find more applicable shipments