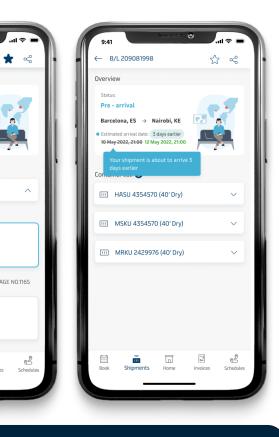

## Notifications detail

We currently send the below notifications

| Context                                                                       | Copy example                                                                                                                                                                                                                                                                                                                                        |
|-------------------------------------------------------------------------------|-----------------------------------------------------------------------------------------------------------------------------------------------------------------------------------------------------------------------------------------------------------------------------------------------------------------------------------------------------|
| A user will receive a notification when they have booked                      | Your booking with num. XXXXXXX has been confirmed                                                                                                                                                                                                                                                                                                   |
| A user will receive information ETA has changed.                              | Your Shipment with B/L X has an ETA change to 0800<br>CET, 22 Feb 22                                                                                                                                                                                                                                                                                |
| A user will receive a notification informing them their shipment has departed | Your shipment with B/L X has departed at 0800 CET,22<br>Feb 22                                                                                                                                                                                                                                                                                      |
| A user will receive information if their shipment will arrive early.          | Your Shipment with B/L X has been cancelled                                                                                                                                                                                                                                                                                                         |
| A user will receive information if their shipment will arrive early.          | Your Shipment with B/L X will arrive 5 days earlier                                                                                                                                                                                                                                                                                                 |
|                                                                               | A user will receive a notification when they have booked         A user will receive information ETA has changed.         A user will receive a notification informing them their shipment has departed         A user will receive information if their shipment will arrive early.         A user will receive information if their shipment will |

#### Notifications

 A user opt in to receive notifications related to 4 key shipment e vents: Departure, ETA, Cancellation & Pre-arrival

#### Our notification experience

- Notifications are enabled on automatically for all Android users @ device & notification centre. These are synced.
- An iOS user will need to have notifications enabled in their
   Maersk app device settings
- As default Shipment notifications is 'off' at a shipment level
- To get notifications a user must favourite and opt in to receive notifications for a particular shipment
- A notification will be triggered if a change is >12 hours from planned A notification is sent once related to an event within 1 12 hour period
- A user can tap their notification and view more details related to the notification against the relevant shipment.
- A user Manage notifications they receive, and delete notifications