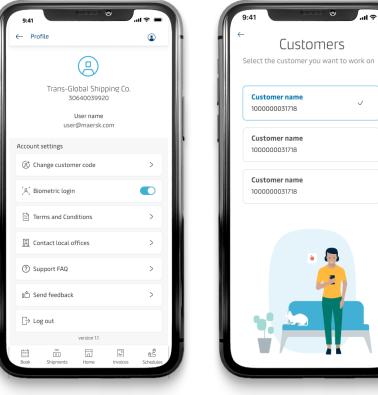

#### Changing customer

| - ⇒ III.  | 9:41                           | · ≎ II   |
|-----------|--------------------------------|----------|
|           | ←<br>Set customer's            | data 🚺   |
| o work on | Enter the customer you want to |          |
|           | Country/Region                 |          |
|           | Denmark                        | <u> </u> |
|           | Office                         |          |
|           | Aalborg                        | <u> </u> |
|           | Customer Code                  |          |
|           | 123456789                      |          |
|           |                                |          |
|           | continue $\rightarrow$         |          |
|           |                                |          |
|           |                                |          |
|           |                                |          |
|           |                                |          |
|           |                                |          |

Accounts withIf a customer account ismultiple customernot linked, the user canprofiles can switchadd with the customercustomer easily incodethe app