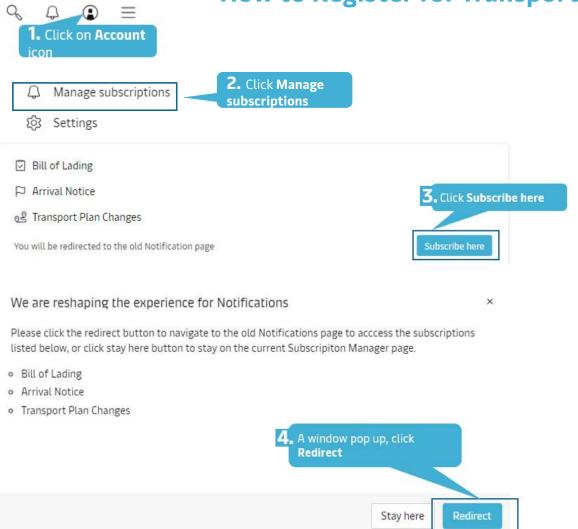

## **How to Register for E-notification**



### **How to Register E-notification for container events**





Classification: Internal

## **How to Register for Transport plan changes**





#### Create new notification

Select the type of notification you would like to receive.



## **How to Register for Transport plan changes**



8. Customer can customize all the information as required and click Create



How to Register for Bill of lading

### Create new notification Select the type of notification you would like to receive. Transport plan changes (1) 1. Select Bill of lading Bill of lading Arrival notice (1) 2. Click Continue Bill of lading details Enter the email address you would like this notification to go to. EDI Email address **3.** Input email address Customermail@xxx.com to receive notification Additional filters You can refine your notifications using the following filters. Please note that notifications will be sent based on impacted shipments from any of