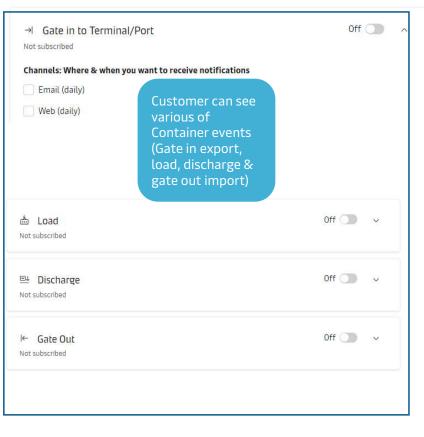

### **How to Register E-notification for container events**

Classification: Internal