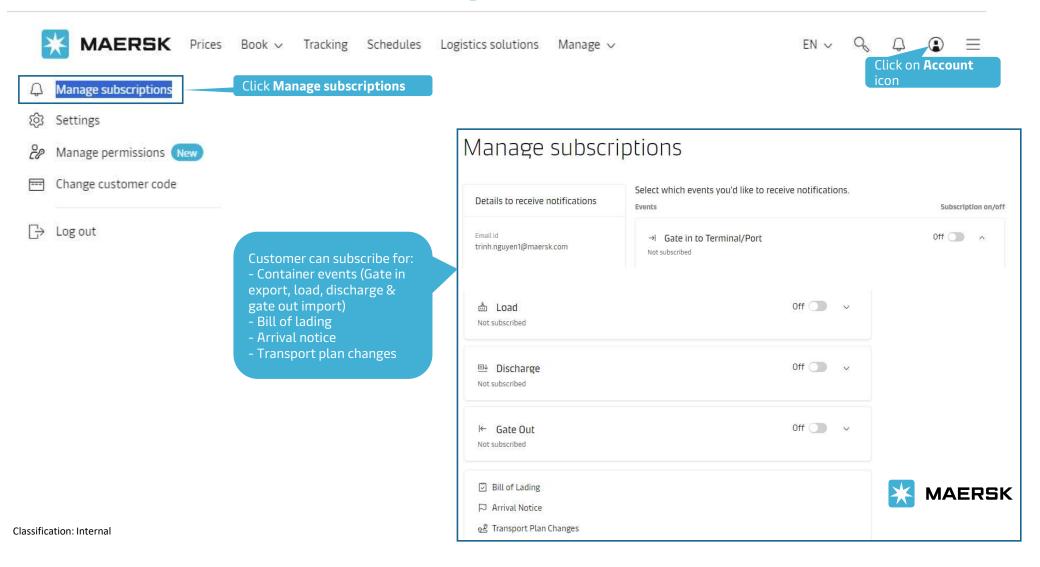

## **How to Register for E-notification**

### **How to Register E-notification for container events**

Classification: Internal