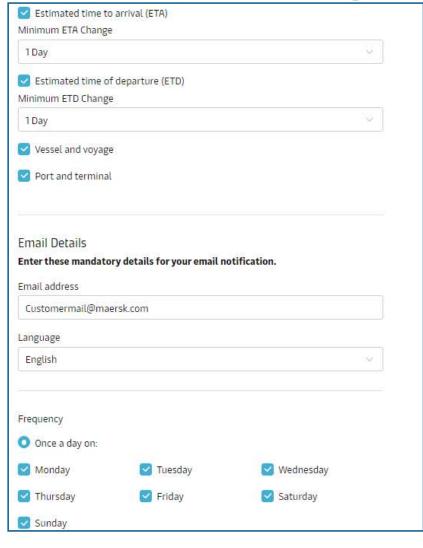

## **How to Register for Transport plan changes**

8. Customer can customize all the information as required and click Create

How to Register for Bill of lading