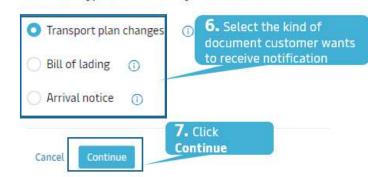

#### Create new notification

Select the type of notification you would like to receive.