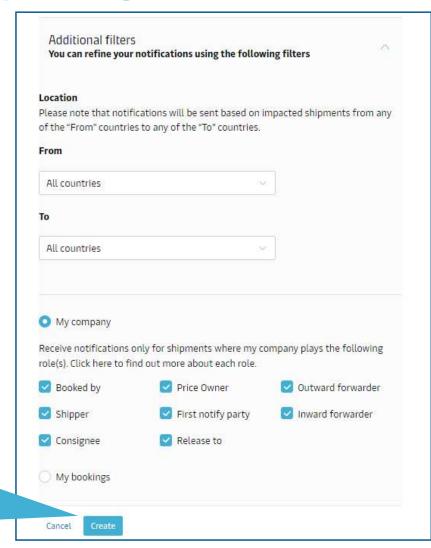

## **How to Register for Transport plan changes**

8. Customer can customize all the information as required and click Create

How to Register for Bill of lading