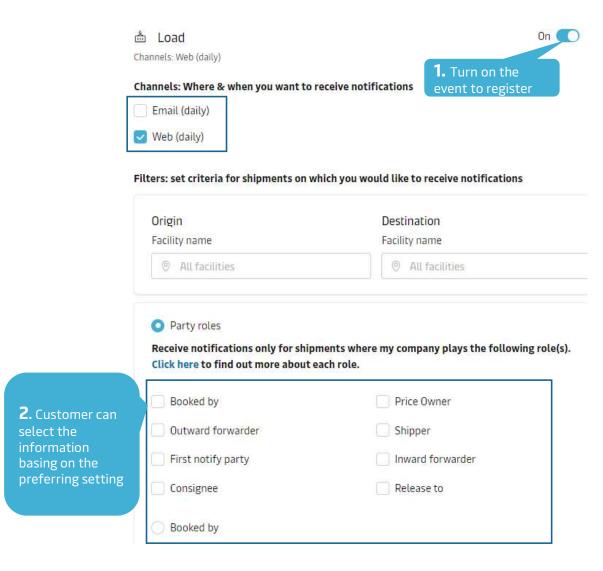

#### Create new notification

Select the type of notification you would like to receive.

## **How to Register for Transport plan changes**

8. Customer can customize all the information as required and click Create

How to Register for Bill of lading

**4.** Customer can customize all the information as required and click **Create** 

| Booked by                                    | Price Owner                 | Outward forwarde   |
|----------------------------------------------|-----------------------------|--------------------|
| Shipper                                      | Transport document receiver |                    |
| Waybill                                      |                             |                    |
| Transport document                           | receiver                    |                    |
| Original  Transport document                 | receiver                    |                    |
|                                              | receiver                    |                    |
| ✓ Transport document                         | receiver Price Owner        | ☐ Inward forwarde  |
| ✓ Transport document  Approved copy          |                             | ☐ Inward forwarder |
| Transport document  Approved copy  Booked by | Price Owner                 |                    |