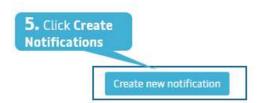

#### Create new notification

Select the type of notification you would like to receive.