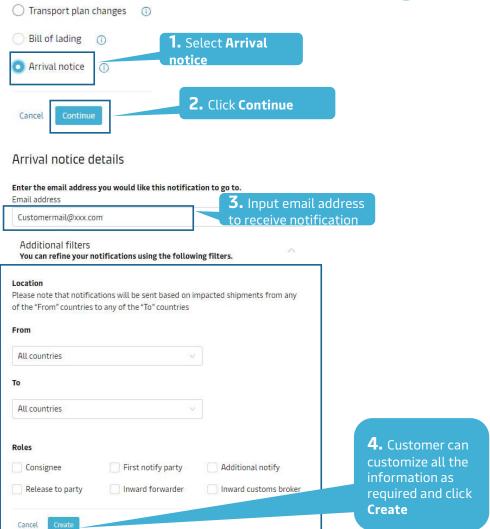

| Transport document receiver |                    |
| Waybill                                      |                             |                    |
| Transport document                           | receiver                    |                    |
| Original  Transport document                 | receiver                    |                    |
|                                              | receiver                    |                    |
| ✓ Transport document                         | receiver Price Owner        | ☐ Inward forwarde  |
| ✓ Transport document  Approved copy          |                             | ☐ Inward forwarder |
| Transport document  Approved copy  Booked by | Price Owner                 |                    |

# **How to Register for Arrival notice**