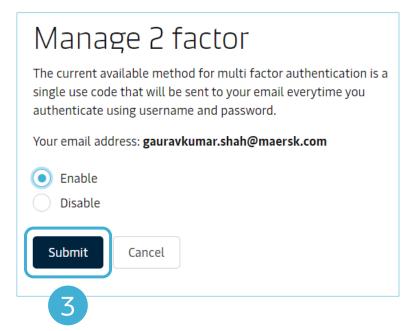

## Setting up authentication

Managing your profile

03

### How to set up authentication

#### Step 1:

Click Manage 2 factor in order to set up the login authentication process.

#### Step 2:

By default the selection would show **Disable**.

You can set up the authentication using a single use code which would be sent to your email id everytime you authenticate using username and password. In such case you need to click the option as **Enable**.

#### Step 3:

Then click on the **submit** button.