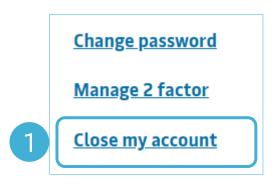

## How to close an account

Managing your profile

04

#### How to close an account

#### Step 1:

Click **Close my account** if you would like to close your account for this portal.