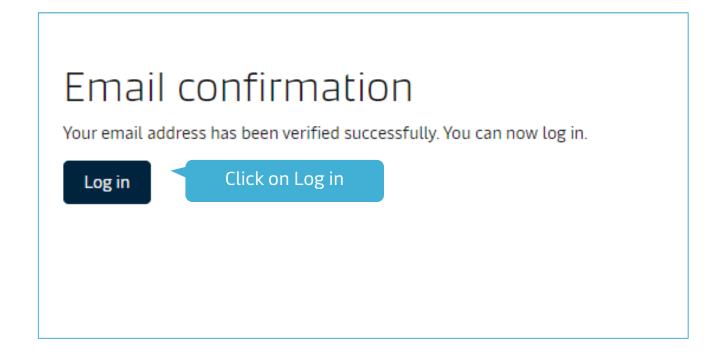

## Email to verify customer email ID

After clicking on the Validation link, below message will be shown to the customer. User can login and access the website.

#### First Time Log In

After clicking on Log in, customer needs to enter the username and password.