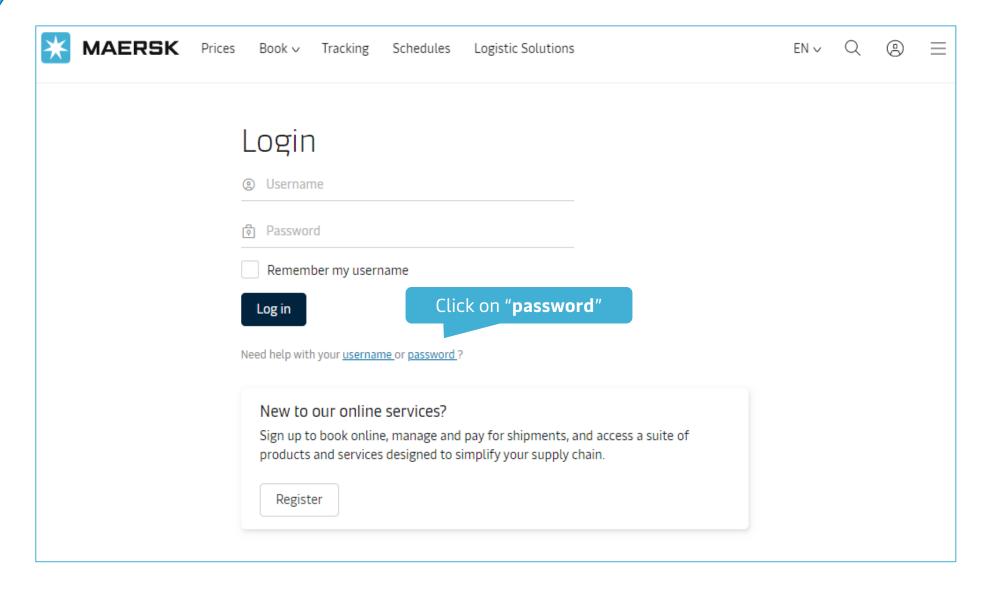

## In the Login screen, go to Need help with your password

## Input Username & Registered email ID