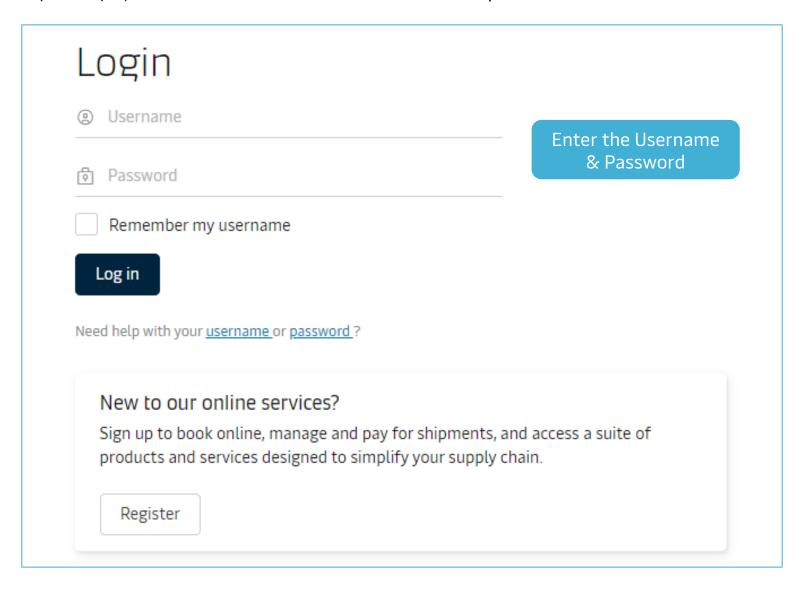

#### First Time Log In

After clicking on Log in, customer needs to enter the username and password.