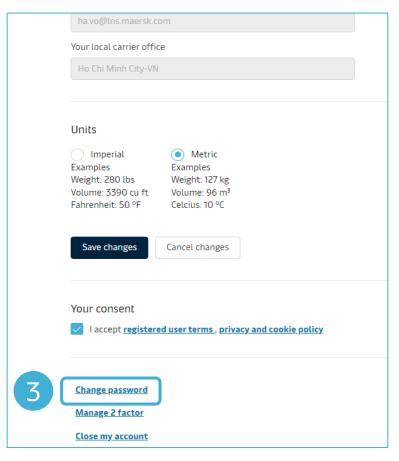

#### Step 3:

At the bottom of the page, click **Change Password** in order to change the password for your account.

#### Step 4:

Enter the current password, followed by the Desired New Password. Then re-enter the Desired New Password and click **submit**.

#### Step 1:

Click **Close my account** if you would like to close your account for this portal.