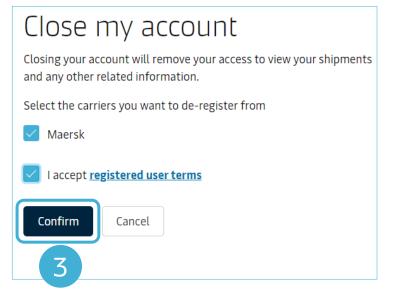

#### Step 2:

Then select the carrier you would like to de-register from. For example, in this case, **Maersk**. Then select the option "I accept registered user terms".

#### Step 3:

Finally click the **confirm** button to close your account.