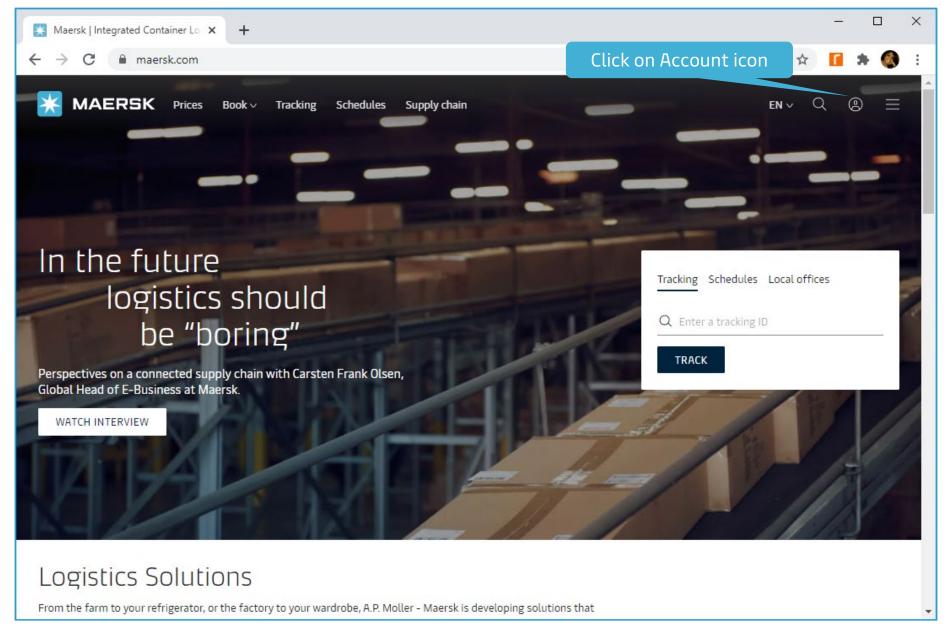

|   |
| DK53 13 96 55  Your local Maersk office  Country/Region |   |
| Your local Maersk office                                | ⊗ |
| Your local Maersk office<br>Country/Region              | ⊗ |



## Complete My Account - Unknown Contact

Customer need to provide all the company details and the registration will be processed manually by LiveHelp registration team.

## We received your application for access

What happens next? We will review your application and aim to get back to you in two working days. In the meantime you can <u>access a</u> <u>wide range of Maersk services</u>





## HOW TO RETRIEVE USERNAME OR RESET PASSWORD

## **How to Retrieve Username**

How to retrieve username or reset password

01

#### Go to the website





#### Go to Account in the top right corner





#### In the Login screen, go to Need help with your username





## Input First name, Last name & Registered email ID





#### Confirmation

Acknowledgement message is shown to the customer and is advised to check for email in their inbox of the email id used for registration.





#### Email received with the username

Email is sent to the customer with the username

From: <<u>registration@maersk.com</u>>
Date: Wed, Jan 13, 2021, 8:57 PM
Subject: Forgot Username Request
To: <<u>blessy.murzello@gmail.com</u>>

Dear blessymurzello,

Please use the below username to access Maersk online.

blessymurzello

If you did not request this or if you need additional assistance, please contact our team.

We want to thank you for your business and look forward to continuing serving your global tr