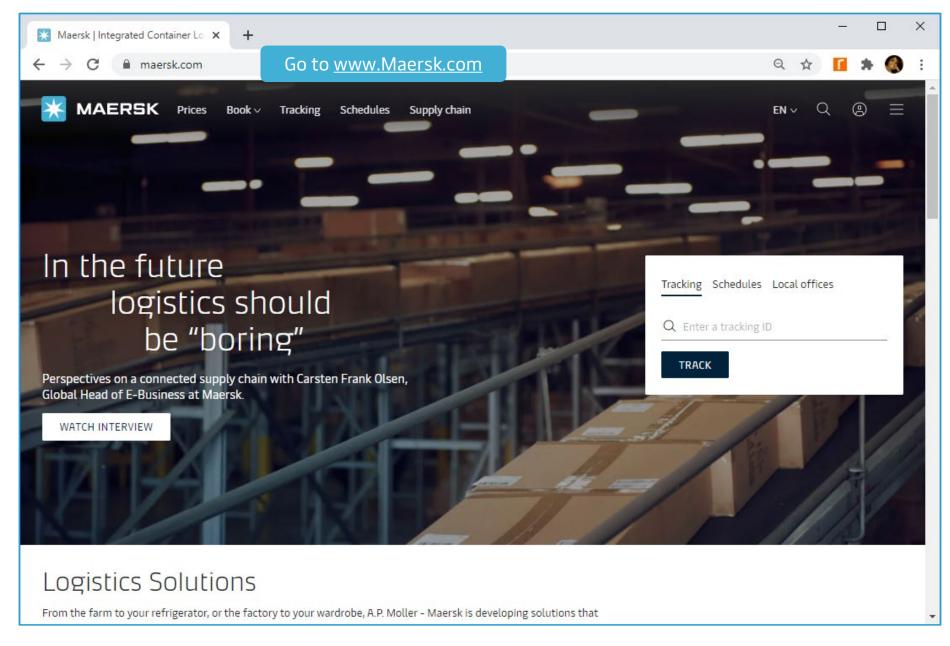

13 96 55                                           |   |
| DK53 13 96 55  Your local Maersk office  Country/Region |   |
| Your local Maersk office                                | ⊗ |
| Your local Maersk office<br>Country/Region              | ⊗ |



## Complete My Account - Unknown Contact

Customer need to provide all the company details and the registration will be processed manually by LiveHelp registration team.

## We received your application for access

What happens next? We will review your application and aim to get back to you in two working days. In the meantime you can <u>access a</u> <u>wide range of Maersk services</u>





## HOW TO RETRIEVE USERNAME OR RESET PASSWORD

## **How to Retrieve Username**

How to retrieve username or reset password

01

#### Go to the website





#### Go to Account in the top right corner





#### In the Login screen, go to Need help with your username





## Input First name, Last name & Registered email ID





#### Confirmation

Acknowledgement message is shown to the customer and is advised to check for email in their inbox of the email id used for registration.





#### Email received with the username

Email is sent to the customer with the username

From: <<u>registration@maersk.com</u>>
Date: Wed, Jan 13, 2021, 8:57 PM
Subject: Forgot Username Request
To: <<u>blessy.murzello@gmail.com</u>>

Dear blessymurzello,

Please use the below username to access Maersk online.

blessymurzello

If you did not request this or if you need additional assistance, please contact our team.

We want to thank you for your business and l