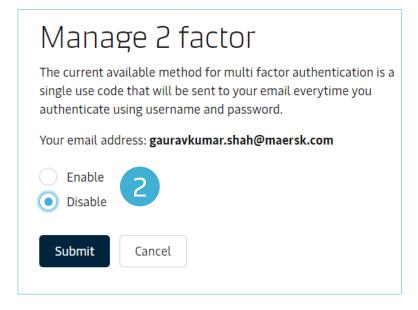

#### Step 2:

By default the selection would show **Disable**.

You can set up the authentication using a single use code which would be sent to your email id everytime you authenticate using username and password. In such case you need to click the option as **Enable**.

#### Step 3:

Then click on the **submit** button.