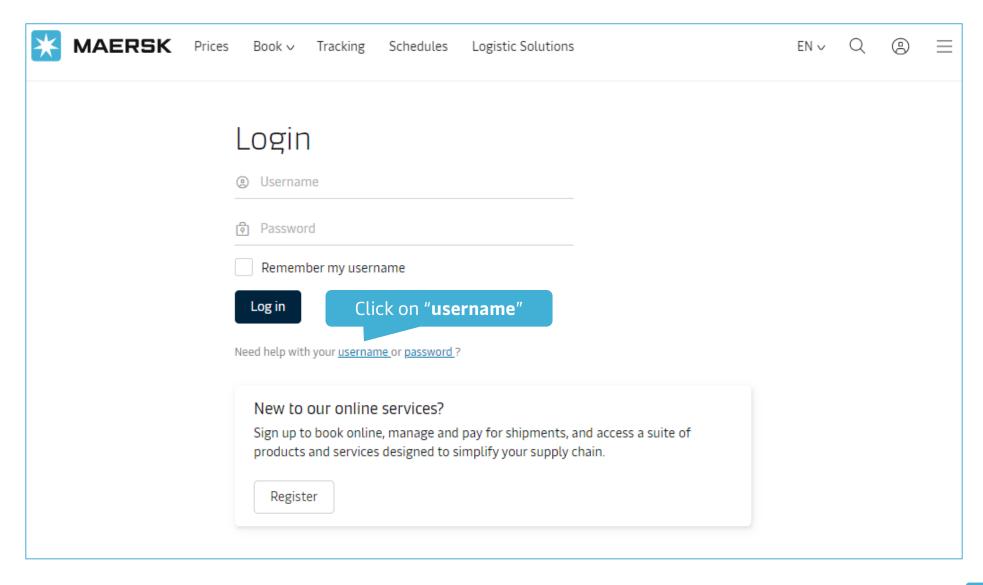

#### In the Login screen, go to Need help with your username

## Input First name, Last name & Registered email ID