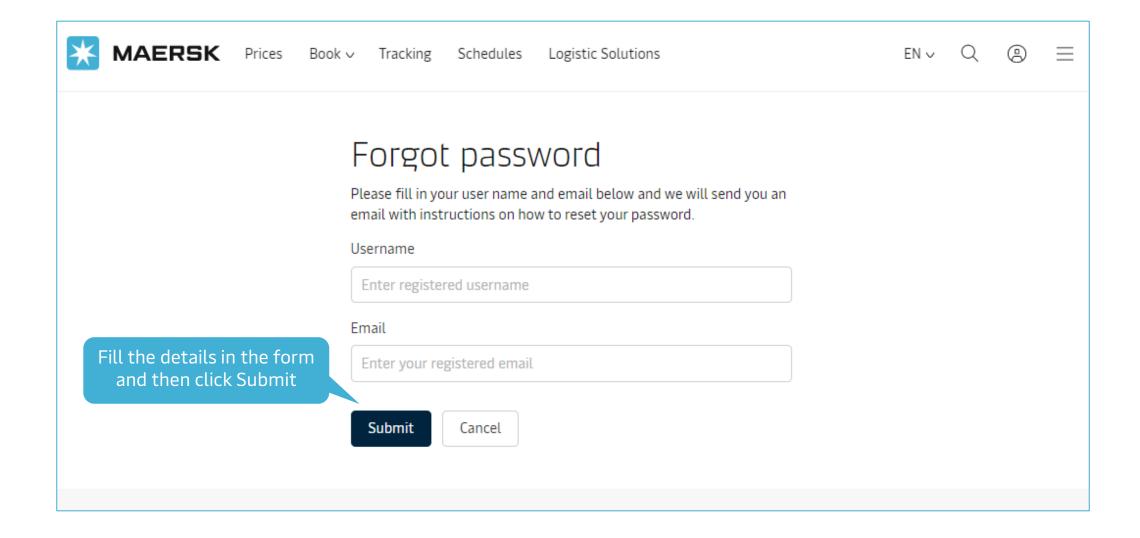

t to the customer with the username

From: <<u>registration@maersk.com</u>>
Date: Wed, Jan 13, 2021, 8:57 PM
Subject: Forgot Username Request
To: <<u>blessy.murzello@gmail.com</u>>

Dear blessymurzello,

Please use the below username to access Maersk online.

blessymurzello

If you did not request this or if you need additional assistance, please contact our team.

We want to thank you for your business and look forward to continuing serving your global transportation needs.

The Maersk team

Please do not reply to this email, as we are unable to respond from this email address.



## **How to Reset Password**

How to retrieve username or reset password

02

#### Go to the website





## In the Login screen, go to Need help with your password





## Input Username & Registered email ID





#### Confirmation

Acknowledgement message is shown to the customer and is advised to check for email in their inbox of the email id used for registration.





#### Email received with link to reset password

Email is sent to the customer with the link to reset their password

From: <<u>registration@maersk.com</u>>
Date: Wed, Jan 13, 2021, 9:08 PM
Subject: Reset Your Password
To: <ble>subject: Reset Your Password

Dear blessymurzello,

Please use the below link to reset your password for Maersk online services.

If you did not request this or if you need additional assistance, please contact our team.

#### Click here to reset password

Should the above link not work, please copy and paste the following URL in your browser: <a href="https://www.maersk.com/portaluser/reset-password?&us