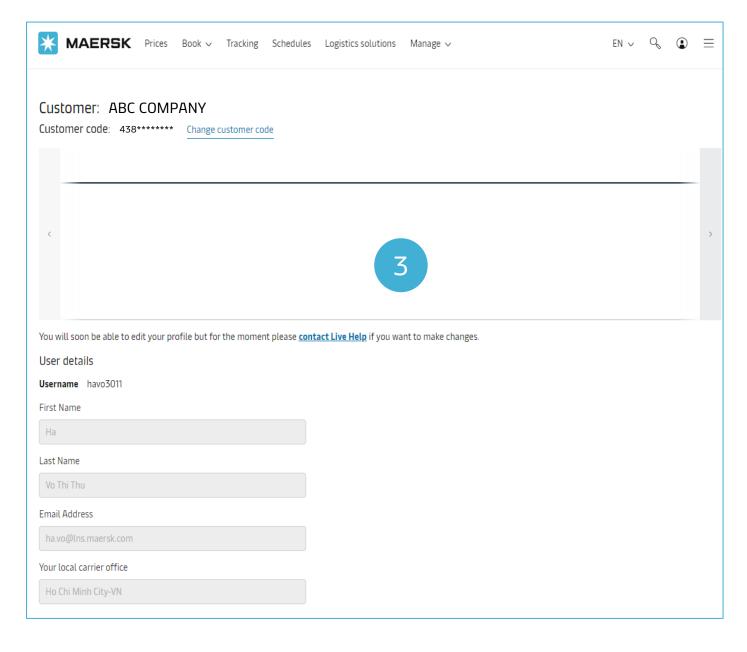

#### Step 3:

Under **Settings overview** window, you could update the User Details like first name, last name, Email address and your local carrier office.

However, a customer would have to contact Customer Service if they would like to change their user details.