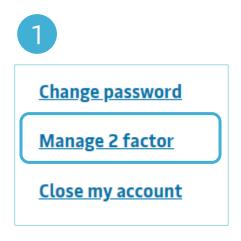

#### Step 1:

Click Manage 2 factor in order to set up the login authentication process.