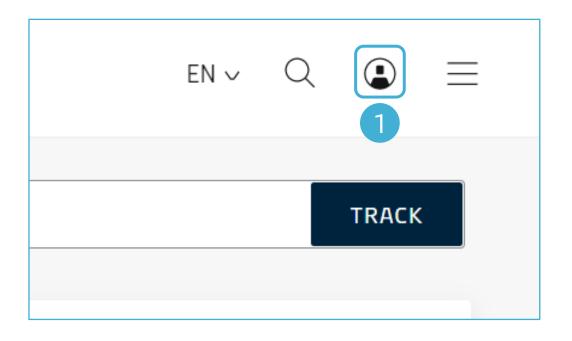

#### Step 1:

After accessing the website www.maersk.com, click on the **Account** icon located at the top right corner of the home page, and **Login**.