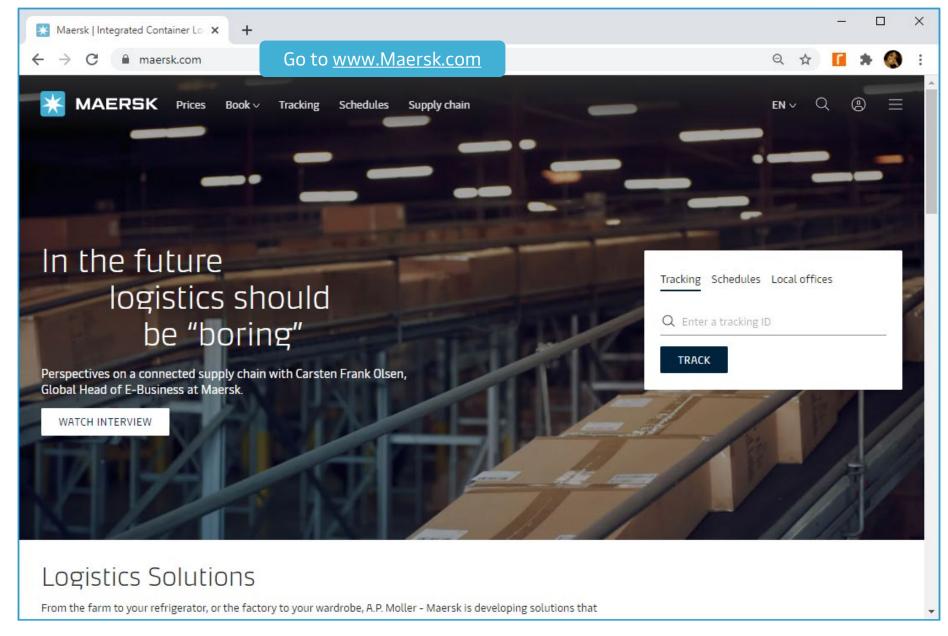

n their inbox of the email id used for registration.





#### Email received with the username

Email is sent to the customer with the username

From: <<u>registration@maersk.com</u>>
Date: Wed, Jan 13, 2021, 8:57 PM
Subject: Forgot Username Request
To: <<u>blessy.murzello@gmail.com</u>>

Dear blessymurzello,

Please use the below username to access Maersk online.

blessymurzello

If you did not request this or if you need additional assistance, please contact our team.

We want to thank you for your business and look forward to continuing serving your global transportation needs.

The Maersk team

Please do not reply to this email, as we are unable to respond from this email address.



## **How to Reset Password**

How to retrieve username or reset password

02

#### Go to the website





## In the Login screen, go to Need help with your password





## Input Username & Registered email ID





#### Confirmation

Acknowledgement message is shown to the customer and is advised to check for email in their inbox of the email id used for registration.





#### Email received with link to reset password

Email is sent to the customer with the link to reset their password

From: <<u>registration@maersk.com</u>>
Date: Wed, Jan 13, 2021, 9:08 PM
Subject: Reset Your Password
To: <ble>subject: Reset Your Password

Dear blessymurzello,

Please use the below link to reset your password for Maersk online services.

If you did not request this or if you need additional assistance, please contact our team.

#### Click here to reset password

Should the above link not work, please co