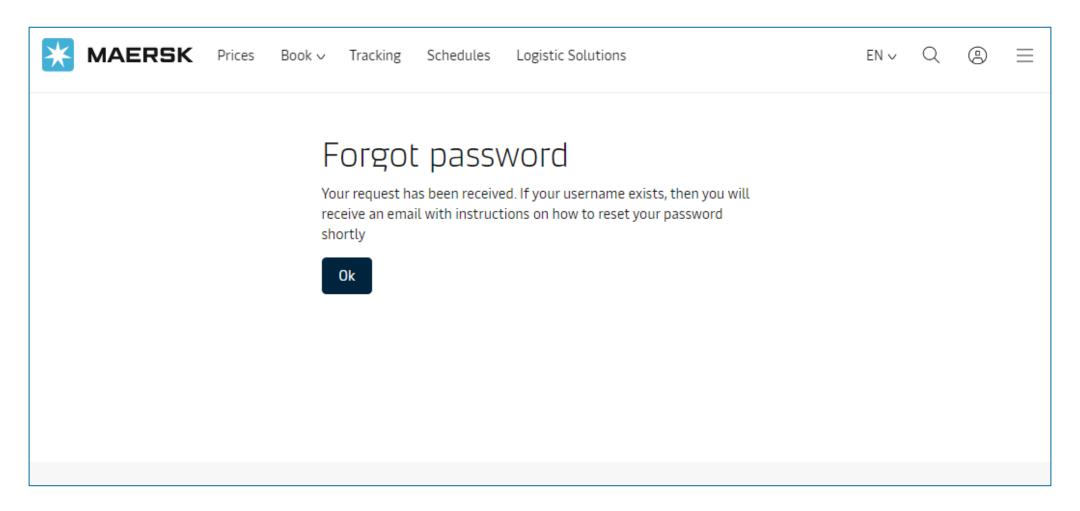

#### Confirmation

Acknowledgement message is shown to the customer and is advised to check for email in their inbox of the email id used for registration.