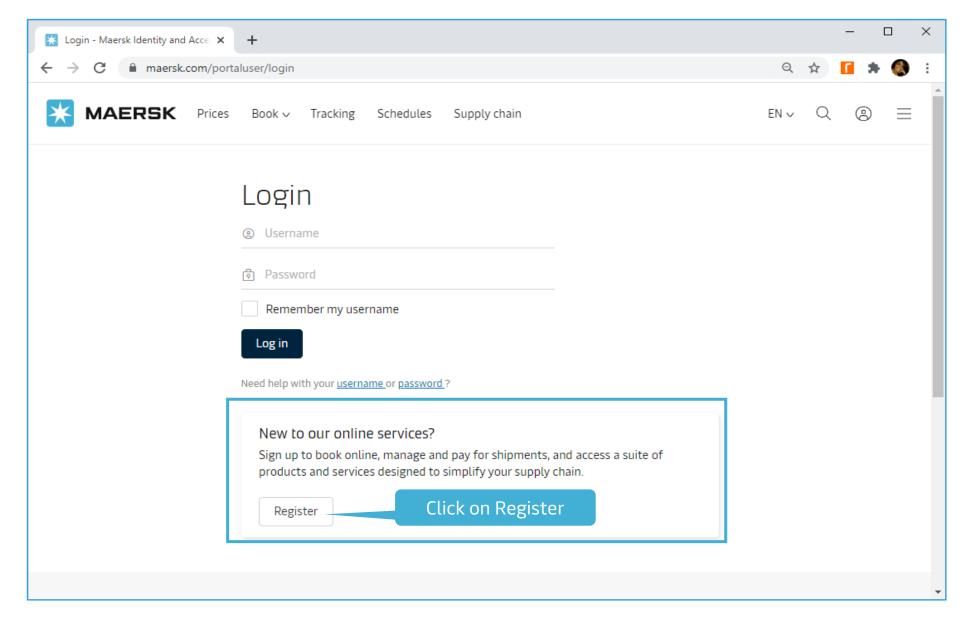

# Benefits of having a web account with Maersk

- Book and track cargo
- Submit shipping instructions
- ☐ Get access to transport documents
- View account statement
- ☐ View or download reports with detailed data of cargo movements
- ☐ View personal and company details





# HOW TO REGISTER & LOGIN ON MAERSK.COM

#### Go to the website





#### Go to Account in the top right corner





## In the Login screen, click on Register





## Input user details

Customer only needs to provide personal information, create a username & password, accept the terms and conditions and submit the registration request.

| Welcome to your Maersk<br>Registration |                                                                                                                                                                                   |              |  |  |  |  |
|----------------------------------------|-----------------------------------------------------------------------------------------------------------------------------------------------------------------------------------|--------------|--|--|--|--|
| region, then you dor                   | gistered with Safmarine or any Sealand – A Maersl<br>o't need to register aga