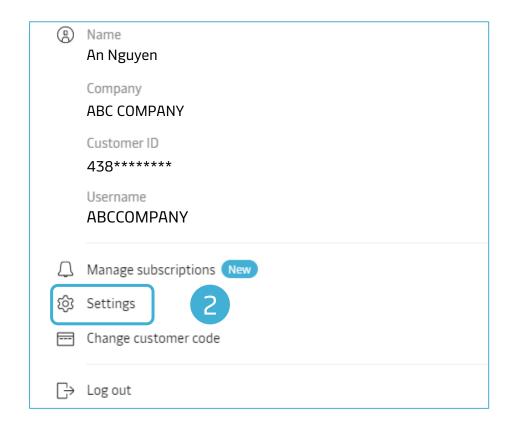

/u>>
Date: Wed, Jan 13, 2021, 9:19 PM
Subject: Your password has been set
To: <<u>blessy.murzello@gmail.com</u>>

Dear blessymurzello,

Your password has been successfully set.

If you did not request this or if you need additional assistance, please contact our team.

We want to thank you for your business and look forward to continuing serving your global transportation needs.

The Maersk team

Please do not reply to this email, as we are unable to respond from this email address.





## MANAGING YOUR PROFILE

## How to change user details

Managing your profile

01

#### How to change Users details

#### Step 1:

After accessing the website www.maersk.com, click on the **Account** icon located at the top right corner of the home page, and **Login**.



## Step 2:

Click **Settings**.





#### How to change Users details



#### Step 3:

Under **Settings overview** window, you could update the User Details like first name, last name, Email address and your local carrier office.

However, a customer would have to contact Customer Service if they would like to change their user details.



## Changing user password

Managing your profile

02

#### How to change User password

#### Step 1:

After accessing the website www.maersk.com, click on the **Account** icon located at the top right corner of the home page, and **Login**.



## Step 2:

Click **Settings**.





#### How to change User password

#### Step 3:

At the bottom of the page, click **Change Password** in order to change the password for your account.



#### Step 4:

Enter the current password, followed by th