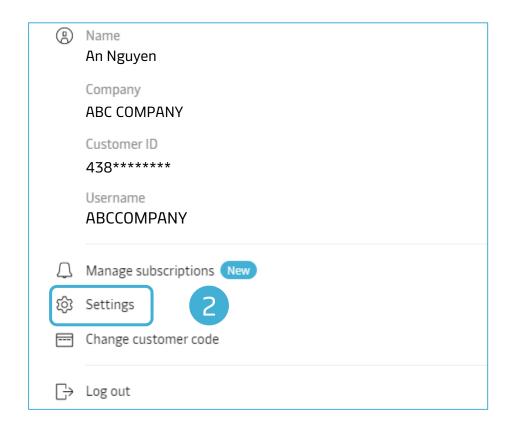

to change Users details

#### Step 1:

After accessing the website www.maersk.com, click on the **Account** icon located at the top right corner of the home page, and **Login**.



## Step 2:

Click **Settings**.





#### How to change Users details



#### Step 3:

Under **Settings overview** window, you could update the User Details like first name, last name, Email address and your local carrier office.

However, a customer would have to contact Customer Service if they would like to change their user details.



## Changing user password

Managing your profile

02

#### How to change User password

#### Step 1:

After accessing the website www.maersk.com, click on the **Account** icon located at the top right corner of the home page, and **Login**.



## Step 2:

Click **Settings**.





#### How to change User password

#### Step 3:

At the bottom of the page, click **Change Password** in order to change the password for your account.



#### Step 4:

Enter the current password, followed by the Desired New Password. Then re-enter the Desired New Password and click **submit**.





## Setting up authentication

Managing your profile

03

### How to set up authentication

#### Step 1:

Click Manage 2 factor in order to set up the login authentication process.

#### Step 2:

By default the selection would show **Disable**.

You can set up the authentication using a single use code which would be sent to your email id everytime you authenticate using username and password. In such case you need to click the option as **Enable**.

#### Step 3:

Then click on the **submit**