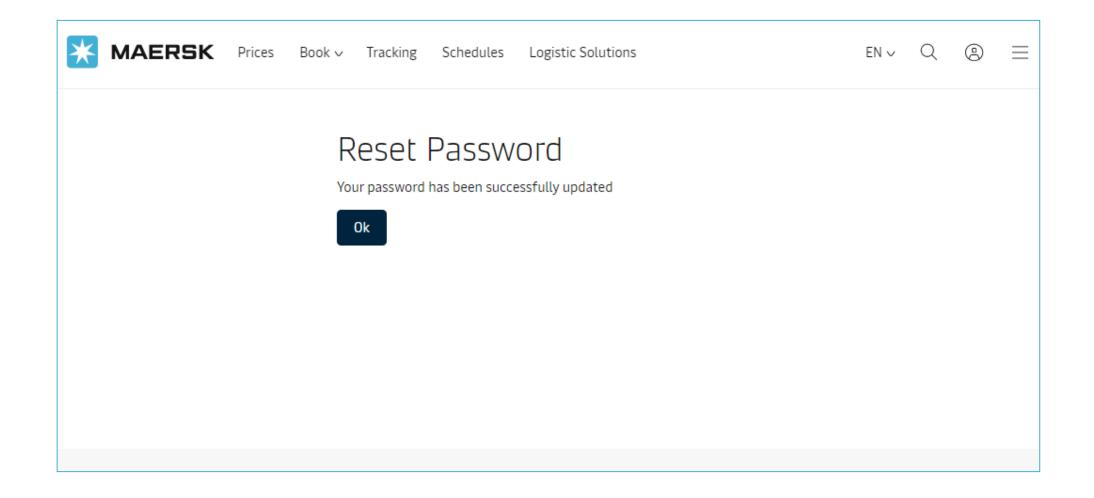

guided to the page where they can enter and set a new password.

| <b>MAERSK</b> | Prices | Book ∨ | Tracking     | Schedules            | Logistic Solution               | 5 | EN∨ | Q | (2) | $\equiv$ |
|---------------|--------|--------|--------------|----------------------|---------------------------------|---|-----|---|-----|----------|
|               |        | You    |              | Password by password |                                 |   |     |   |     |          |
|               |        | Cor    | nfirm new pa |                      |                                 |   |     |   |     |          |
|               |        |        | Submit       |                      | the new passw<br>d click Submit |   |     |   |     |          |



## Confirmation of password change





#### Confirmation Email

Email is sent to the customer to confirm successful change of password.

From: <<u>registration@maersk.com</u>>
Date: Wed, Jan 13, 2021, 9:19 PM
Subject: Your password has been set
To: <<u>blessy.murzello@gmail.com</u>>

Dear blessymurzello,

Your password has been successfully set.

If you did not request this or if you need additional assistance, please contact our team.

We want to thank you for your business and look forward to continuing serving your global transportation needs.

The Maersk team

Please do not reply to this email, as we are unable to respond from this email address.





## MANAGING YOUR PROFILE

## How to change user details

Managing your profile

01

#### How to change Users details

#### Step 1:

After accessing the website www.maersk.