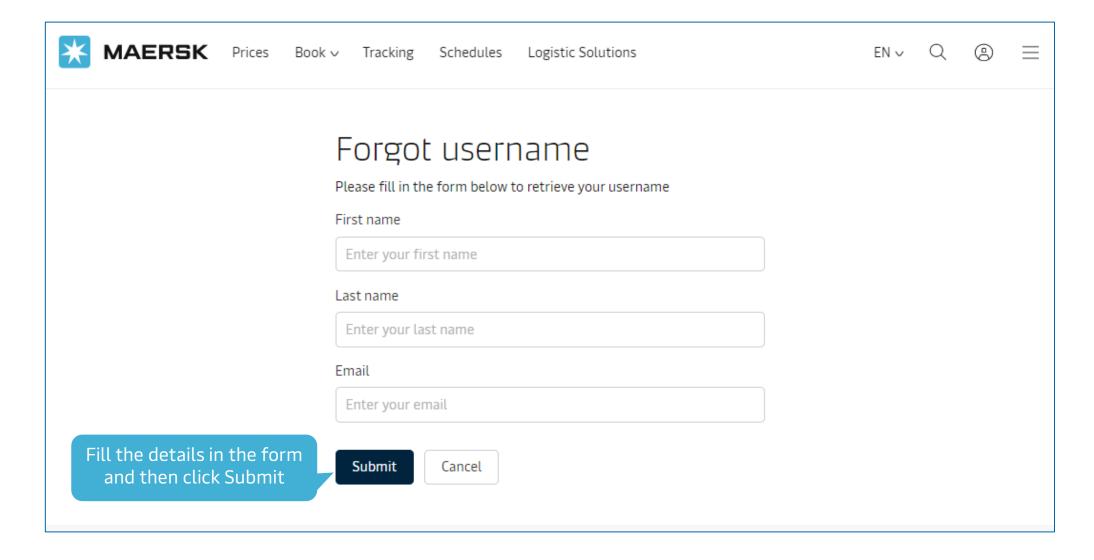

| ⊗ |
| Your local Maersk office<br>Country/Region              | ⊗ |



## Complete My Account - Unknown Contact

Customer need to provide all the company details and the registration will be processed manually by LiveHelp registration team.

## We received your application for access

What happens next? We will review your application and aim to get back to you in two working days. In the meantime you can <u>access a</u> <u>wide range of Maersk services</u>





## HOW TO RETRIEVE USERNAME OR RESET PASSWORD

## **How to Retrieve Username**

How to retrieve username or reset password

01

#### Go to the website





#### Go to Account in the top right corner





#### In the Login screen, go to Need help with your username





## Input First name, Last name & Registered email ID





#### Confirmation

Acknowledgement message is shown to the customer and is advised to check for email in their inbox of the email id used for registration.





#### Email received with the username

Email is sent to the customer with the username

From: <<u>registration@maersk.com</u>>
Date: Wed, Jan 13, 2021, 8:57 PM
Subject: Forgot Username Request
To: <<u>blessy.murzello@gmail.com</u>>

Dear blessymurzello,

Please use the below username to access Maersk online.

blessymurzello

If you did not request this or if you need additional assistance, please contact our team.

We want to thank you for your business and look forward to continuing serving your global transportation needs.

The Maersk team

Please do not reply to this email, as we are unable to respond from this email address