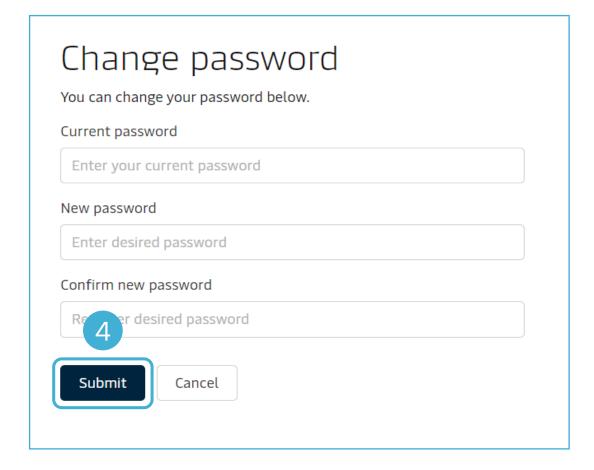

#### Step 3:

At the bottom of the page, click **Change Password** in order to change the password for your account.

#### Step 4:

Enter the current password, followed by the Desired New Password. Then re-enter the Desired New Password and click **submit**.