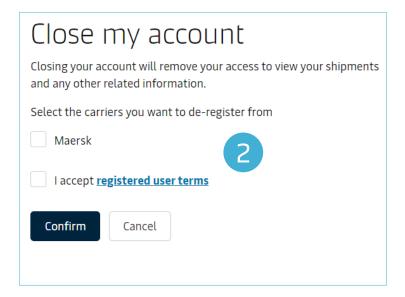

#### Step 2:

Then select the carrier you would like to de-register from. For example, in this case, **Maersk**. Then select the option "I accept registered user terms".