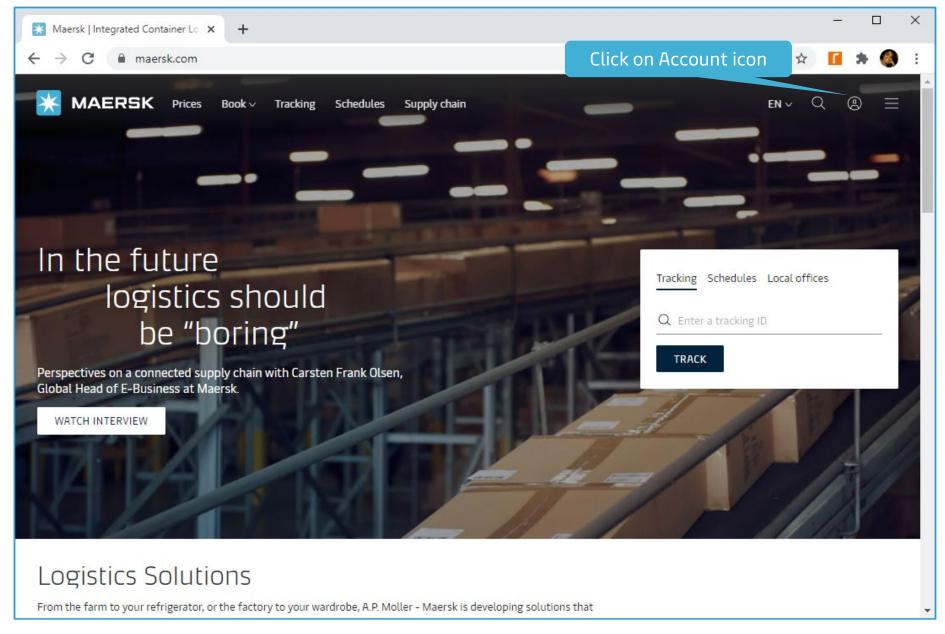

# Benefits of having a web account with Maersk

- Book and track cargo
- Submit shipping instructions
- ☐ Get access to transport documents
- View account statement
- ☐ View or download reports with detailed data of cargo movements
- ☐ View personal and company details





# HOW TO REGISTER & LOGIN ON MAERSK.COM

#### Go to the website





#### Go to Account in the top right corner





## In the Login screen, click on Register





## Input user details

Customer only needs to provide personal information, create a username & password, accept the terms and conditions and submit the registration request.

| Welcome to your Maersk<br>Registration |                                                                                                                                                                                   |              |  |  |  |  |
|----------------------------------------|-----------------------------------------------------------------------------------------------------------------------------------------------------------------------------------|--------------|--|--|--|--|
| region, then you dor                   | gistered with Safmarine or any