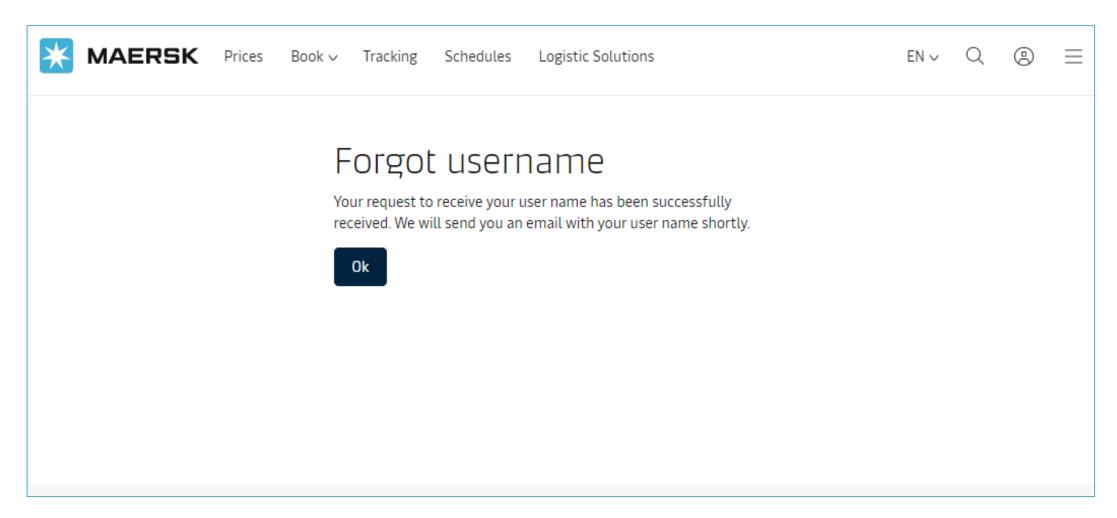

#### Confirmation

Acknowledgement message is shown to the customer and is advised to check for email in their inbox of the email id used for registration.