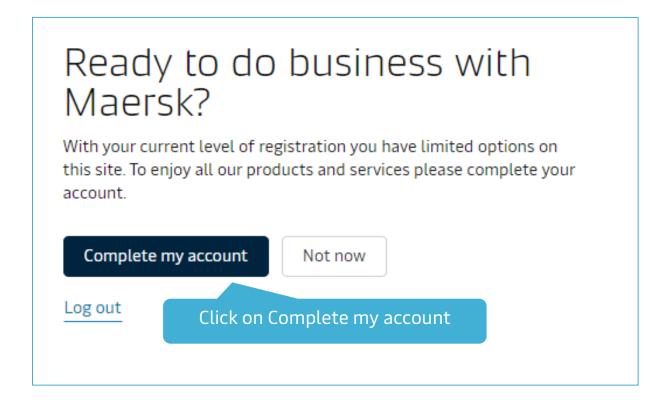

#### The new SOFT user

As the customer have only provided personal information during registration, they are not linked to a customer code - We call this a SOFT registration/user.

A SOFT user don't have access to any website feature which requires a log in with customer code. But they will be able to access other features – example Online Quote.

If the customer wants to start doing business with us, then they first need to complete the registration by clicking "COMPLETE MY ACCOUNT".