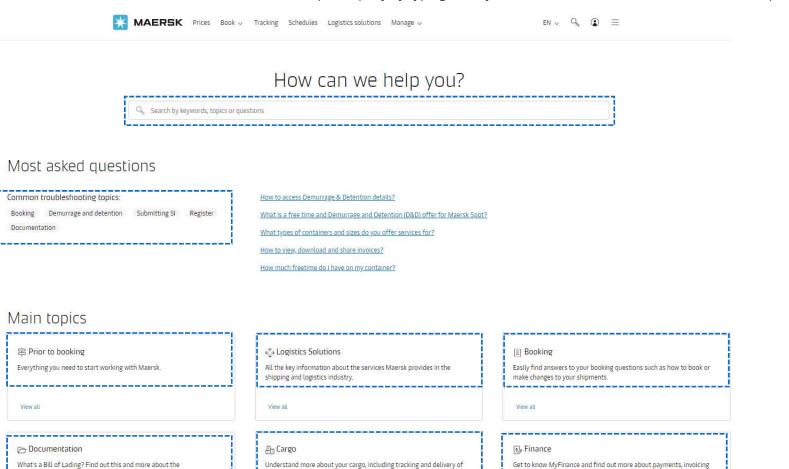

# Search by keyword(s) or Click on Related Topics

Search required query by typing the keyword(s) in the search bar or Click on Related Topics

and expense management.

# Search by keyword(s):

- ✓ For example, if customer types "Booking" then all the articles with the word "Booking" in it will be shown to the customer.
- ✓ Customer can select the article they want to view.

 $\checkmark$  Customer can see related article to click the one they want to view Prior to booking

✓ Customer can also share and provide feedback on the article.

Can I increase my allocation on a Flat Allocation contract?