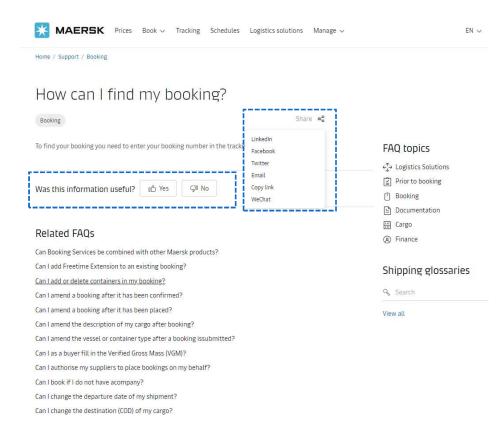

- ✓ Customer can see the details for the selected question.
- ✓ Customer can also share and provide feedback on the article.

- ✓ For example, if customer Click on Topic "Booking".
- ✓ Customer can select the Main Topics" they want to view.