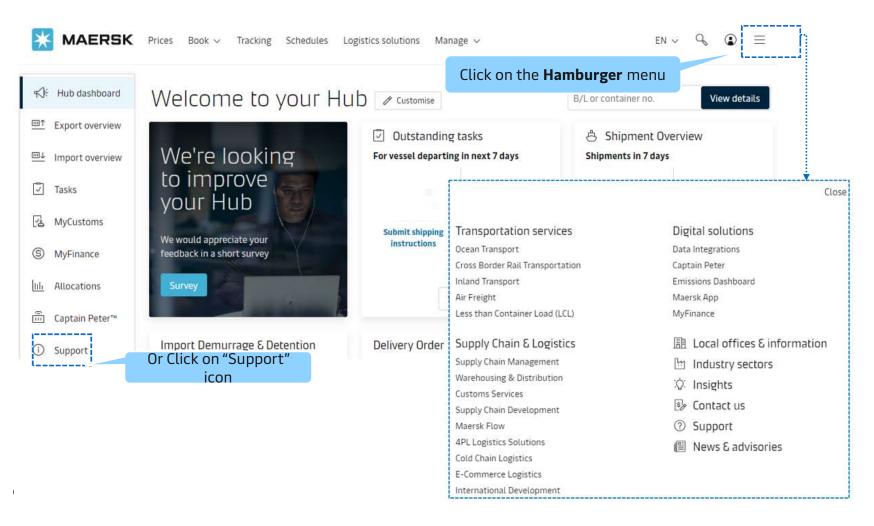

### How to search for support:

Click on the Hamburger menu located at the top right corner of the web page Or Click on "Support" icon

documentation required when transporting your goods.