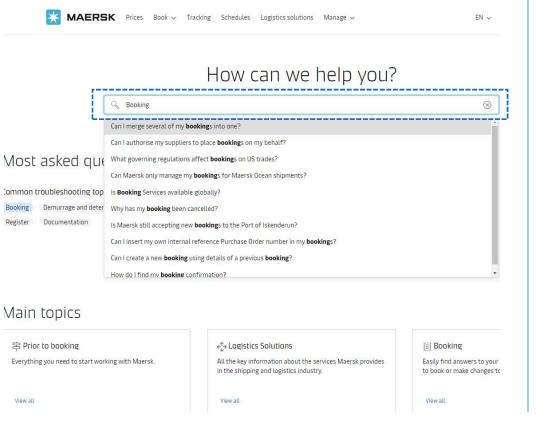

# Search by keyword(s):

- ✓ For example, if customer types "Booking" then all the articles with the word "Booking" in it will be shown to the customer.
- ✓ Customer can select the article they want to view.