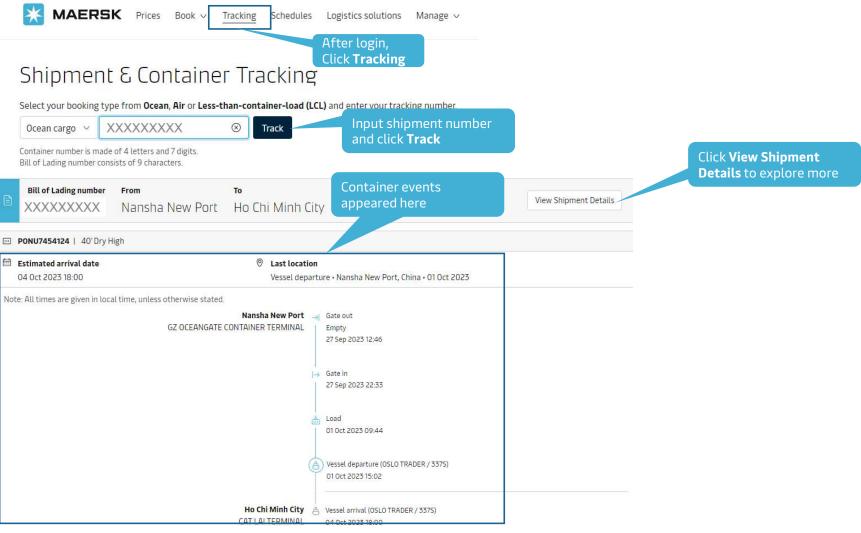

Containers & VGM Parties Charges

### Do you need more freetime?

Recently, customers have spent as much as **USD 2.000** per shipment in Detention & Demurrage in Ho Chi Minh City, VN. Use Maersk's AI to get the best extended freetime offers and avoid extra charges.





Log





| nts Containers & VGM Par          | rties Charges Log                                                                                         |                                                                                                                                                                                                                                |
|-----------------------------------|-----------------------------------------------------------------------------------------------------------