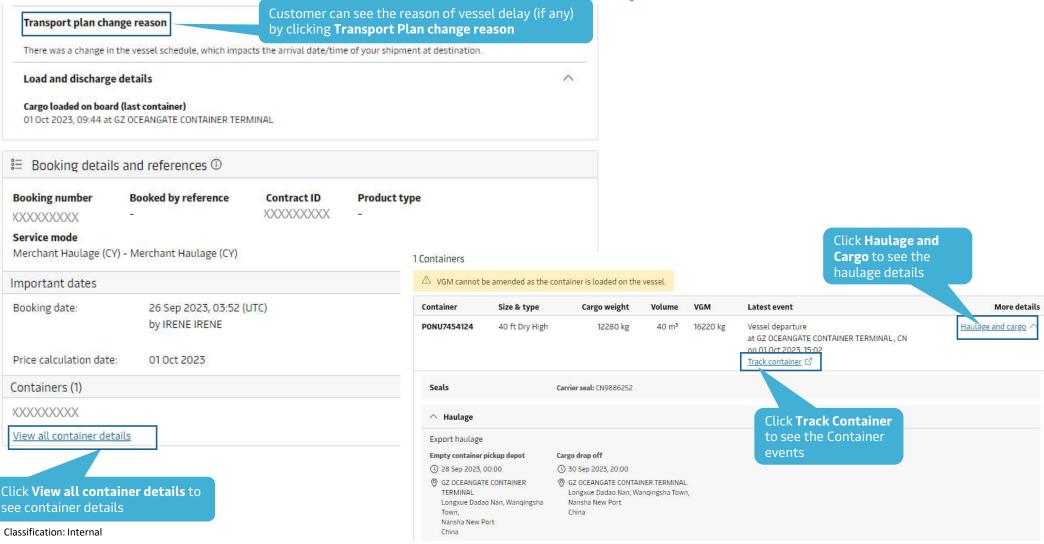

| Summary Do     | ocuments Cont       | tainers & VGM Partie                       | s Charg           | es Log   |                                                                                                                 |                       |    |
|----------------|---------------------|--------------------------------------------|-------------------|----------|-----------------------------------------------------------------------------------------------------------------|-----------------------|----|
| 1 Containers   |                     | Click tab <b>Container</b><br>& VGM to see | rs                |          |                                                                                                                 |                       |    |
| 🛆 VGM cannot I | be amended as the o | <sub>con</sub> haulage                     | aL.               |          |                                                                                                                 |                       |    |
| Container      | Size & type         | Cargo weight                               | Volume            | VGM      | Latest event                                                                                                    | More details          |    |
| XXXXXXXXXXXX   | 40 ft Dry High      | 12280 kg                                   | 40 m <sup>3</sup> | 16220 kg | Vessel departure<br>at GZ OCEANGATE CONTAINER TERMINAL, CN<br>on 01 Oct 2023, 15:02<br><u>Track container</u> C | Haulage and cargo ∨ . | sk |