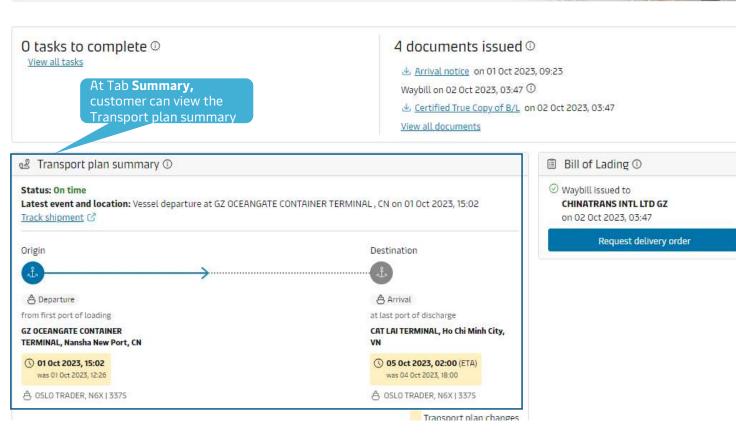

Containers & VGM Parties Charges

### Do you need more freetime?

Recently, customers have spent as much as **USD 2.000** per shipment in Detention & Demurrage in Ho Chi Minh City, VN. Use Maersk's AI to get the best extended freetime offers and avoid extra charges.





Log





| nts Containers & VGM Par          | rties Charges Log                                                                                         |                                                                                                                                                                                                                                |
|-----------------------------------|-----------------------------------------------------------------------------------------------------------|--------------------------------------------------------------------------------------------------------------------------------------------------------------------------------------------------------------------------------|
| oad. ) ase print a downloaded doc | ument onl