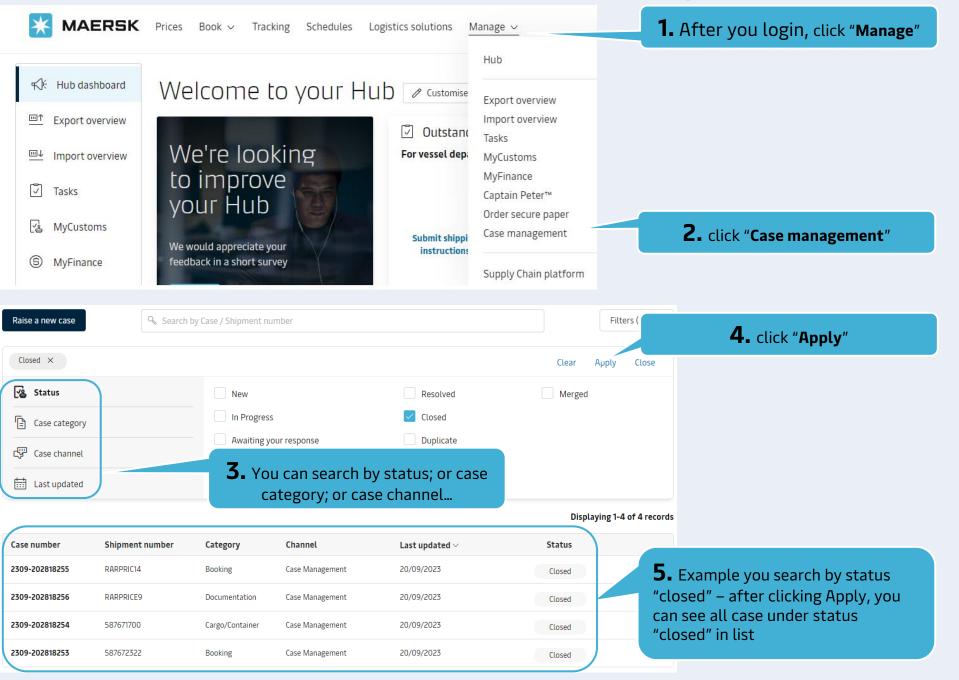

# C. How to track your case

# **B.** How to add comment - withdraw case

| Case Mana<br>Create, track and manag                                                  | agement<br>e your cases via Maersk cas              | se management.    |                                                                     |                     |                             | 6. click "Apply" |
|---------------------------------------------------------------------------------------|-----------------------------------------------------|-------------------|---------------------------------------------------------------------|---------------------|-----------------------------|------------------|
| Raise a new case                                                                      | Raise a new case   Search by Case / Shipment number |                   |                                                                     |                     | Filters ( 3 ) 😓             |                  |
| New X                                                                                 |                                                     |                   |                                                                     |                     | Clear Apply Close           |                  |
| Status         Status         Case category         Case channel         Last updated |                                                     | <b>5.</b> You car | s<br>our response<br>n search by status; or<br>ory; or case channel |                     | Displaying 1-1 of 1 records |                  |
| Case number                                                                           | Shipment number                                     | Category          | Channel                                                             | Last updated $\lor$ | Status                      |                  |
| XXXXXXXXXX                                                                            | ****                                                | Prior To Booking  | Case Management                                                     | XXXXXXXXXX          | New                         |                  |
|                                                                                       |                                                     |                   | n see case status, Clio<br>mber to see more co                      |                     | Displaying 1-1 of 1 records |                  |
| Case number                                                                           | Shipment num                                        | Category          | Channel                                                             | Last updated $\vee$ | Status                      | <b>MAERSK</b>    |
| XXXXXXXXXX                                                                            | XXXXXXXXXX                                          | Prior To Booking  | Case Management                                                     | XXXXXXXXXXX         | New                         |                  |