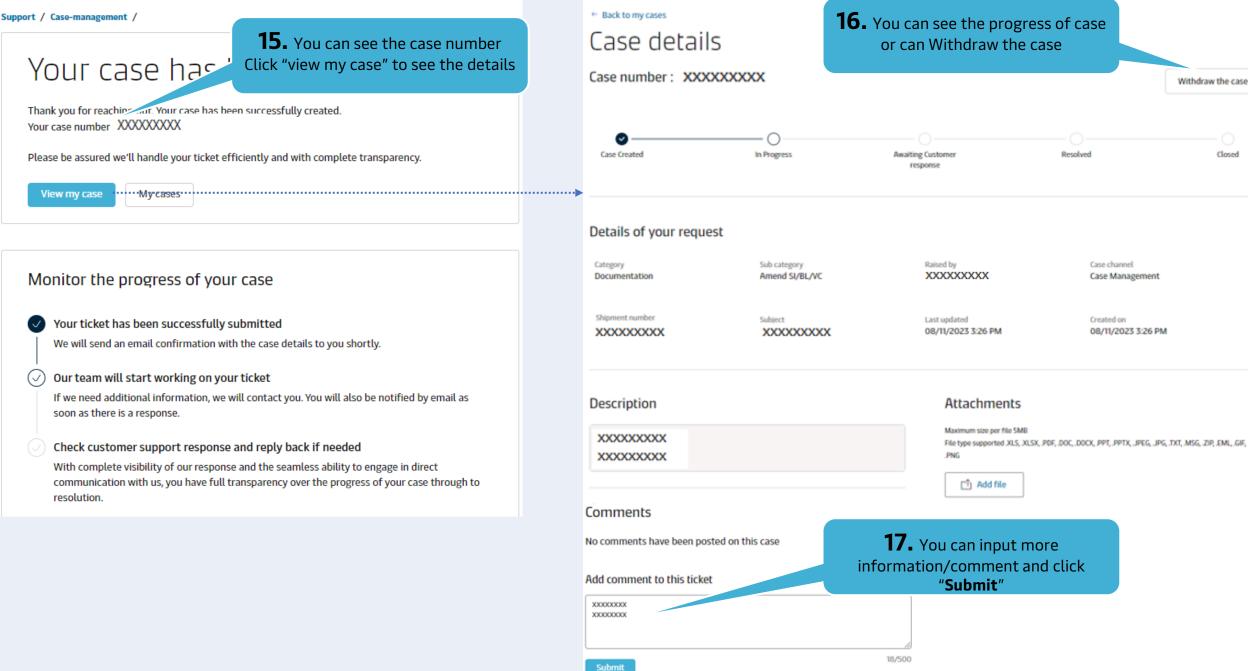

|                                                       | .,  |
| Amend bill of lading                                                                                            |                                                       |     |
|                                                                                                                 |                                                       |     |
| Recommended FAQs                                                                                                |                                                       | 20/ |
| What is a Bill of Lading?<br>What is an example of a bill of lading?<br>Do all shipments have a bill of lading? |                                                       |     |





# B. How to add comment - withdraw case



# **B.** How to add comment - withdraw case

| Case Mana<br>Create, track and manag                                                  | agement<br>e your cases via Maersk cas              | se management.    |                                                                     |                     |                             | 6. click "Apply" |
|---------------------------------------------------------------------------------------|-----------------------------------------------------|-------------------|---------------------------------------------------------------------|---------------------|-----------------------------|------------------|
| Raise a new case                                                                      | Raise a ne