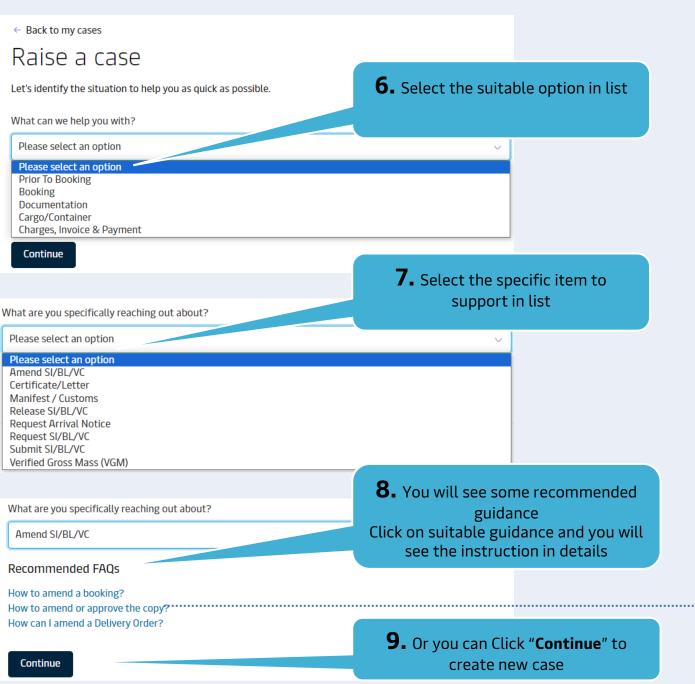

#### Raise a case

Let's identify the situation to help you as quick as possible.

| What can we help you with? Documentation                                                                                    | <b>10.</b> You can add shipment number by Clicking " <b>add shipment</b> "                                              |      | Which shi                                            |
|-----------------------------------------------------------------------------------------------------------------------------|-------------------------------------------------------------------------------------------------------------------------|------|------------------------------------------------------|
| What are you specifically reaching out about?                                                                               | * You can skip this step if no shipment<br>existed                                                                      |      |                                                      |
| Amend SI/BL/VC                                                                                                              | ~                                                                                                                       |      |                                                      |
| What shipment is this about?                                                                                                |                                                                                                                         |      | Haiphong, V                                          |
| 🖧 Add shipment                                                                                                              |                                                                                                                         |      | Shipment No.                                         |
| Add subject of your case                                                                                                    | <b>12.</b> Key in the subject and content                                                                               |      |                                                      |
| Type a subject for your case, e.g shipment amendment                                                                        |                                                                                                                         |      | Describe your c                                      |
| Describe your case                                                                                                          | * When you key in case content, there are<br>some recommended guidance appeared for<br>your selection the suitable one. |      | Amend bill of                                        |
| Explain your case here with any detail that you think is necessary                                                          |                                                                                                                         | •••• | Recommend                                            |
| Would you like to add an attachment?                                                                                        | <b>13.</b> You can upload your documents by clicking " <b>Add file</b> "                                                |      | What is a Bill o<br>What is an exa<br>Do all shipmen |
| Maximum size per file 5MB<br>File type supported .XLS, .XLSX, .PDF, .DOC, .DOCX, .PPT, .PPTX, .JPEG, .JPG, .TXT, .MSG, .ZIF | P, EML, GIT                                                                                                             |      |                                                      |
| Cî Add file                                                                                                                 |                                                                                                                         |      |                                                      |
| Submit -                                                                                                                    | 14. Clicking "Submit"                                                                                                   |      |                                                      |

|                                                                                                                 | ment number and click<br>d " <b>select shipment</b> " |     |
|-----------------------------------------------------------------------------------------------------------------|-------------------------------------------------------|-----|
| Which shipment do you need a                                                                                    | a hand with?                                          | ×   |
|                                                                                                                 | Search                                                |     |
| Haiphong, VN $\rightarrow$                                                                                      | Jakarta, ID                                           |     |
| ETD November 08, 2023                                                                                           | ETA November 20, 2023                                 |     |
| Shipment No.                                                                                                    | Reference No.                                         |     |
|                                                                                                                 | Select shipment                                       |     |
| Describe your case                                                                                              |                                                       | .,  |
| Amend bill of lading                                                                                            |                                                       |     |
|                                                                                                                 |                                                       |     |
| Recommended FAQs                                                                                                |                                                       | 20/ |
| What is a Bill of Lading?<br>What is an example of a bill of lading?<br>Do all shipments have a bill of lading? |                                                       |     |