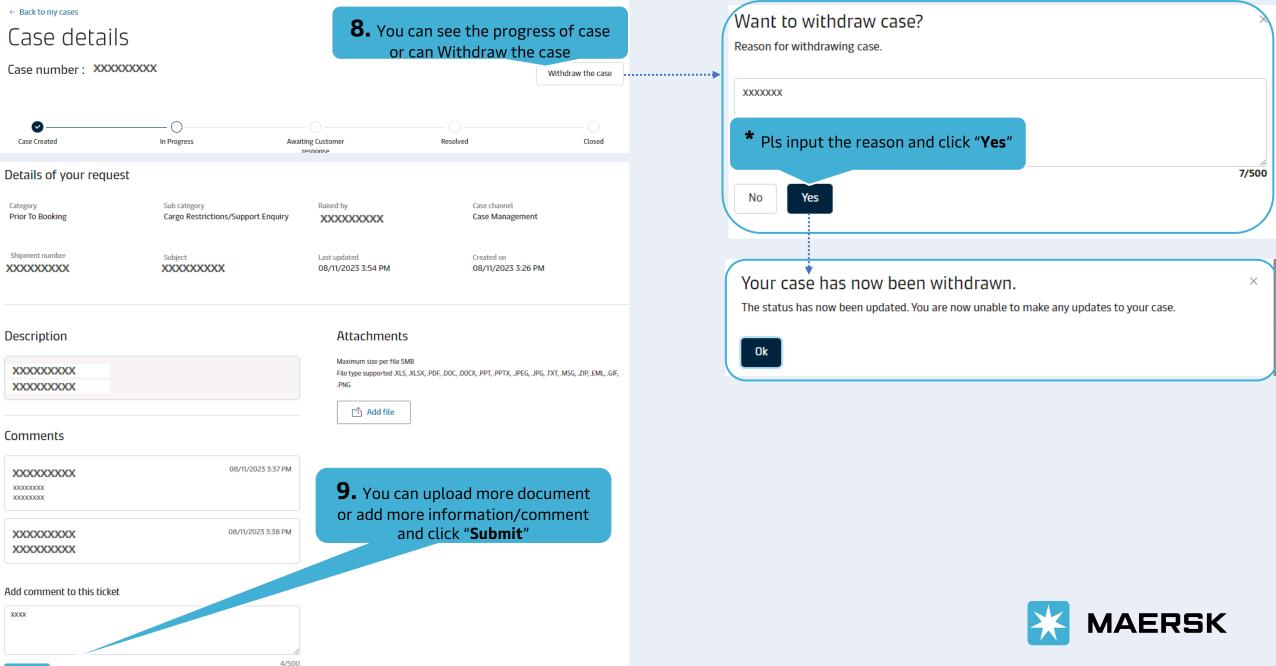

# B. How to add comment - withdraw case

# **B.** How to add comment - withdraw case

| Case Mana<br>Create, track and manag                                                  | agement<br>e your cases via Maersk cas              | se management.    |                                                                     |                     |                             | 6. click "Apply" |
|---------------------------------------------------------------------------------------|-----------------------------------------------------|-------------------|---------------------------------------------------------------------|---------------------|-----------------------------|------------------|
| Raise a new case                                                                      | Raise a new case   Search by Case / Shipment number |                   |                                                                     |                     | Filters ( 3 ) 😓             |                  |
| New X                                                                                 |                                                     |                   |                                                                     |                     | Clear Apply Close           |                  |
| Status         Status         Case category         Case channel         Last updated |                                                     | <b>5.</b> You car | s<br>our response<br>n search by status; or<br>ory; or case channel |                     | Displaying 1-1 of 1 records |                  |
| Case number                                                                           | Shipment number                                     | Category          | Channel                                                             | Last updated $\lor$ | Status                      |                  |
| XXXXXXXXXX                                                                            | ****                                                | Prior To Booking  | Case Management                                                     | XXXXXXXXXX          | New                         |                  |
|                                                                                       |                                                     |                   | n see case status, Clio<br>mber to see more co                      |                     | Displaying 1-1 of 1 records |                  |
| Case number                                                                           | Shipment num                                        | Category          | Channel                                                             | Last updated $\vee$ | Status                      | <b>MAERSK</b>    |
| XXXXXXXXXX                                                                            | XXXXXXXXXX                                          | Prior To Booking  | Case Management                                                     | XXXXXXXXXXX         | New                         |                  |

## **B. How to add comment - withdraw case**