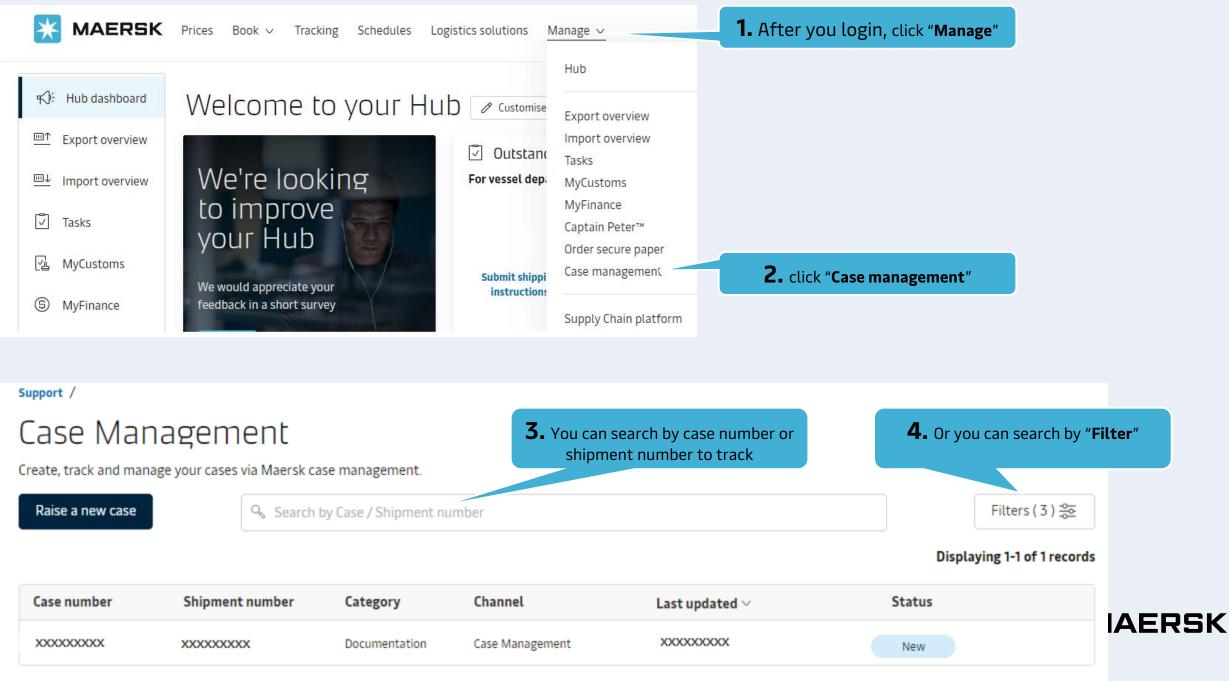

| .,  |
| Amend bill of lading                                                                                            |                                                       |     |
|                                                                                                                 |                                                       |     |
| Recommended FAQs                                                                                                |                                                       | 20/ |
| What is a Bill of Lading?<br>What is an example of a bill of lading?<br>Do all shipments have a bill of lading? |                                                       |     |





# B. How to add comment - withdraw case



# **B.** How to add comment - withdraw case

| Case Mana<br>Create, track and manag                                                  | agement<br>e your cases via Maersk cas              | se management.    |                                                                     |                     |                             | 6. click "Apply" |
|---------------------------------------------------------------------------------------|-----------------------------------------------------|-------------------|---------------------------------------------------------------------|---------------------|-----------------------------|------------------|
| Raise a new case                                                                      | Raise a new case   Search by Case / Shipment number |