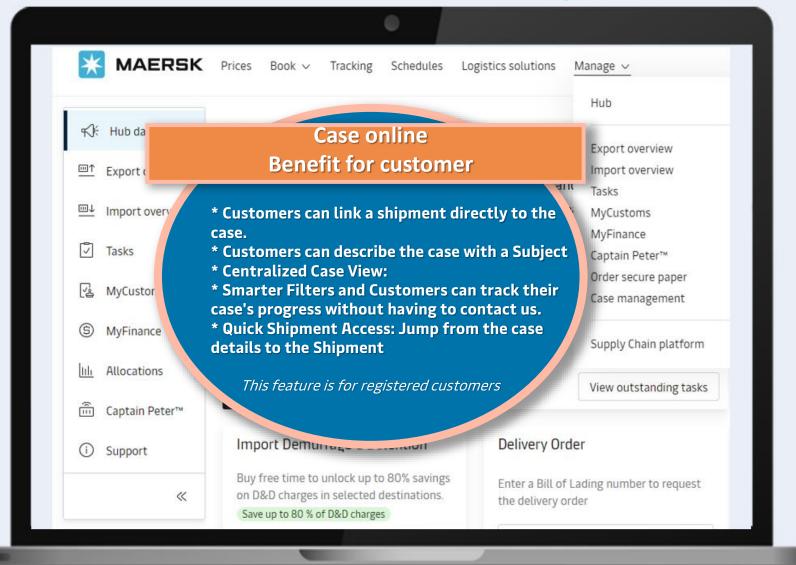

# Web-to-Case (Case Management)







Last updated







- If you have many bookings, then you can click Show advanced options to filter on location and/or vessel names to easy find the booking needed.
- Click Approve next to the relevant transport document or alternatively, if you need to make an amendment, click Amend, perform the changes needed and Submit the amendments. A new Verify Copy will then be issued with the amended details.

If our important and customs checks are successful post submission of a Amended instruction, then you will receive an Instant Revised Verify Copy (IAVC)

#### Support / Case-management /

#### Raise a case

Let's identify the situation to help you as quick as possible.

| What can we help you with? Documentation