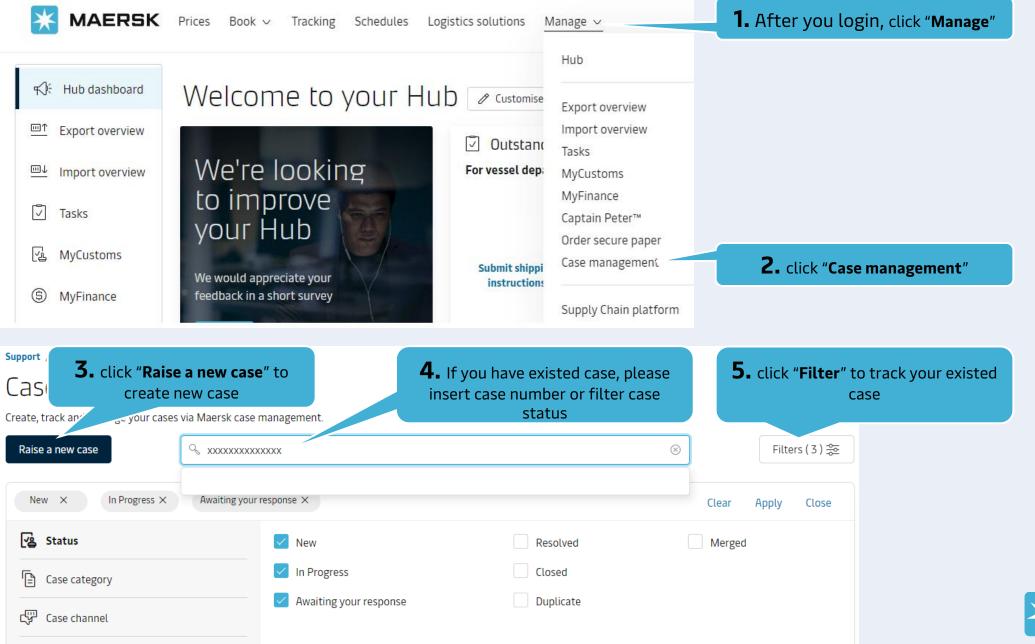

# Web-to-Case (Case Management)







Last updated







- If you have many bookings, then you can click Show advanced options to filter on location and/or vessel names to easy find the booking needed.
- Click Approve next to the relevant transport document or alternatively, if you need to make an amendment, click Amend, perform the changes needed and Submit the amendments. A new Verify Copy will then be issued with the amended details.

If our important and customs checks are successful post submission of a Amended instruction, then you will receive an Instant Revised Verify Copy (IAVC)

#### Support / Case-management /

#### Raise a case

Let's identify the situation to help you as quick as possible.

| What can we help you with? Documentation