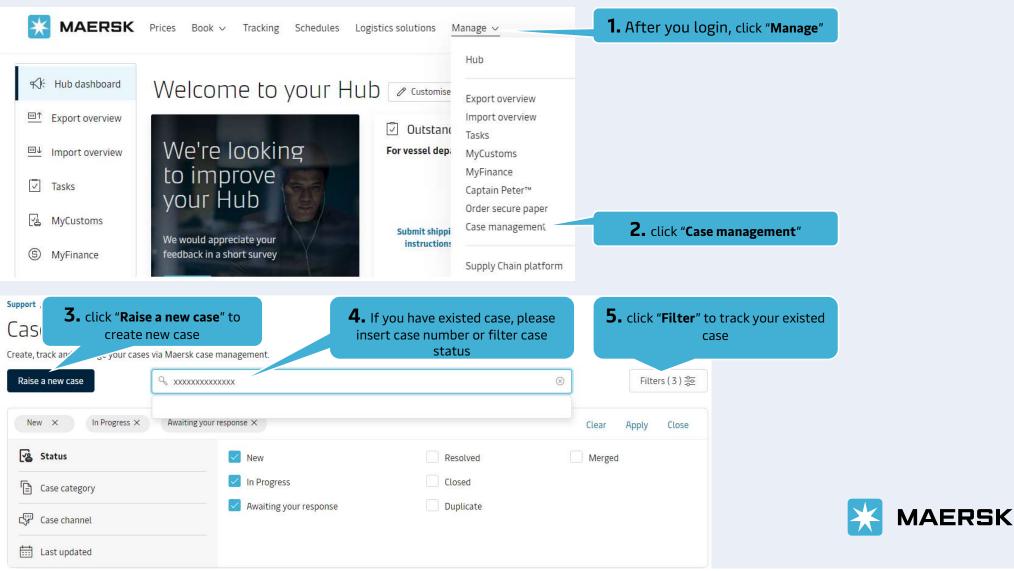

# **B.** How to add comment - withdraw case

| support /                                                                          |                 |                       |                                                                   |                                        |                             |                         |
|------------------------------------------------------------------------------------|-----------------|-----------------------|-------------------------------------------------------------------|----------------------------------------|-----------------------------|-------------------------|
| Case Management<br>Create, track and manage your cases via Maersk case management. |                 |                       |                                                                   |                                        |                             | <b>6.</b> click "Apply" |
| Raise a new case                                                                   | ♀ Search        | by Case / Shipment nu | imber                                                             | Filters (3) ♣                          |                             |                         |
| New X                                                                              |                 |                       |                                                                   |                                        | Clear Apply Close           |                         |
| Status  Case category  Case channel  Last updated                                  |                 | <b>5.</b> You car     | s<br>our response<br>n search by status; o<br>ory; or case channe |                                        | Merged                      |                         |
|                                                                                    |                 |                       |                                                                   |                                        | Displaying 1-1 of 1 records |                         |
| Case number                                                                        | Shipment number | Category              | Channel                                                           | Last updated $\vee$                    | Status                      |                         |
| XXXXXXXXXX                                                                         | XXXXXXXXXX      | Prior To Booking      | Case Management                                                   | XXXXXXXXXX                             | New                         |                         |
| <b>7.</b> You can see case status, Click on the case number to see more content    |                 |                       |                                                                   |                                        | Displaying 1-1 of 1 records |                         |
| Case number                                                                        | Shipment numb   | Category              | Channel                                                           | Last updated $\vee$                    | Status                      | MAERSK                  |
| XXXXXXXXXX                                                                         | XXXXXXXXXXX     | Prior To Booking      | Case Management                                                   | XXXXXXXXXXXXXXXXXXXXXXXXXXXXXXXXXXXXXX | New                         |                         |