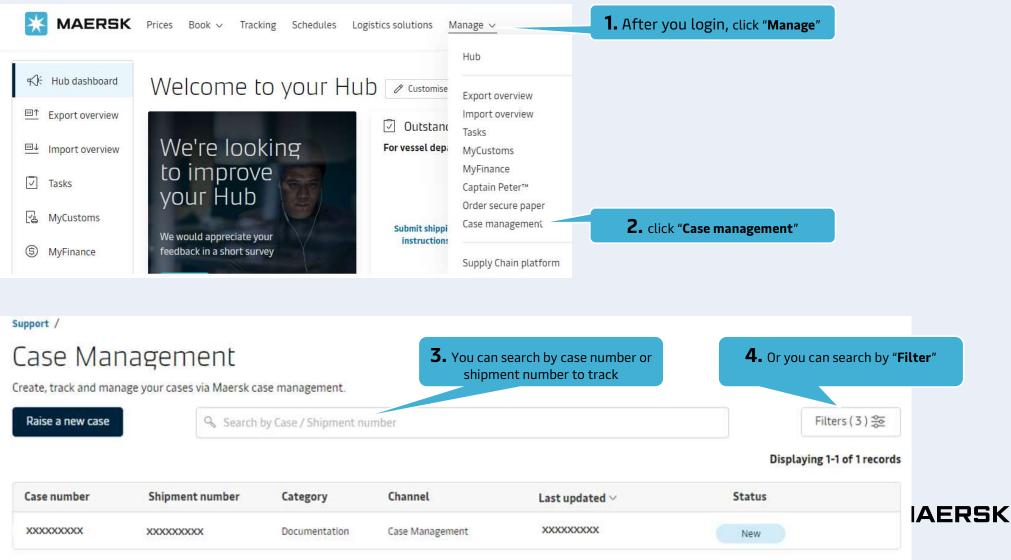

## Web-to-Case (Case Management)















#### **B.** How to add comment - withdraw case

# **B.** How to add comment - withdraw case

| support /                                                                          |                 |                       |                                                                   |                                        |                             |                         |
|------------------------------------------------------------------------------------|-----------------|-----------------------|-------------------------------------------------------------------|----------------------------------------|-----------------------------|-------------------------|
| Case Management<br>Create, track and manage your cases via Maersk case management. |                 |