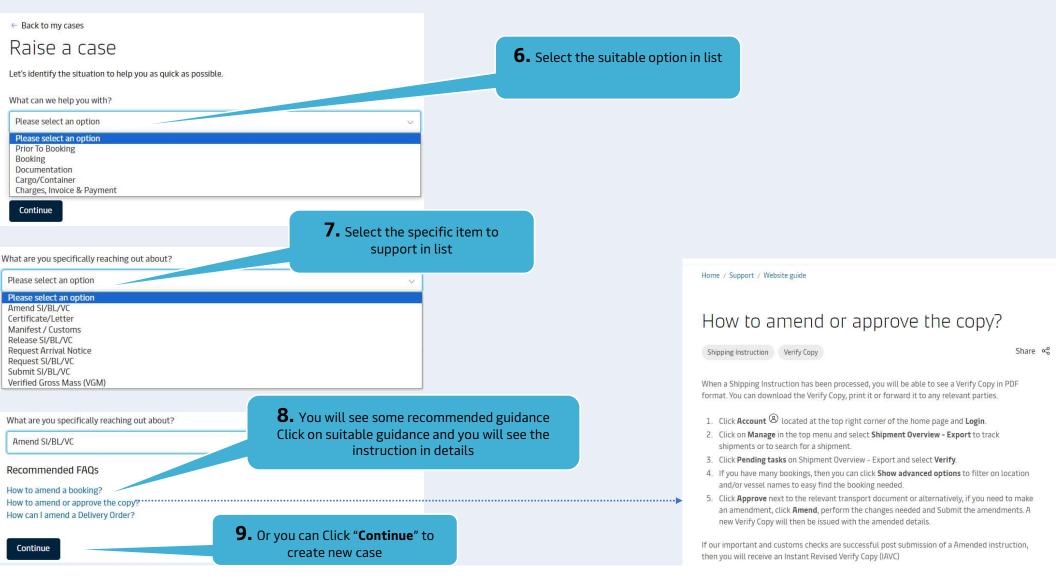

## Web-to-Case (Case Management)















#### **B.** How to add comment - withdraw case

# **B.** How to add comment - withdraw case

| support /                                                                          |                 |                       |                                                                   |                                        |                             |                         |
|------------------------------------------------------------------------------------|-----------------|-----------------------|-------------------------------------------------------------------|----------------------------------------|-----------------------------|-------------------------|
| Case Management<br>Create, track and manage your cases via Maersk case management. |                 |