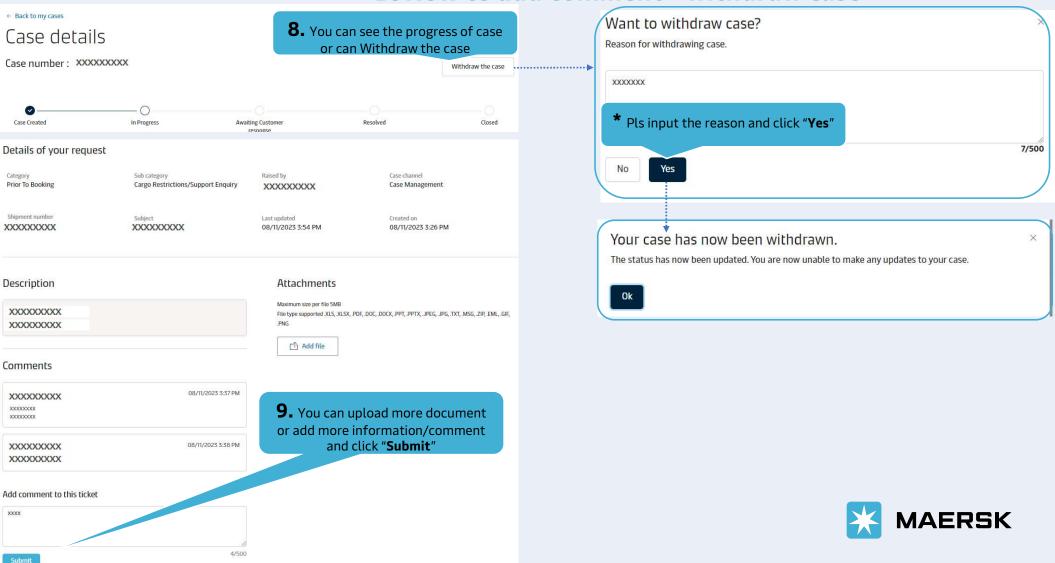

#### **B.** How to add comment - withdraw case

# **B.** How to add comment - withdraw case

| support /                                                                          |                 |                       |                                                                   |                                        |                             |                         |
|------------------------------------------------------------------------------------|-----------------|-----------------------|-------------------------------------------------------------------|----------------------------------------|-----------------------------|-------------------------|
| Case Management<br>Create, track and manage your cases via Maersk case management. |                 |                       |                                                                   |                                        |                             | <b>6.</b> click "Apply" |
| Raise a new case                                                                   | ♀ Search        | by Case / Shipment nu | imber                                                             | Filters (3) ♣                          |                             |                         |
| New X                                                                              |                 |                       |                                                                   |                                        | Clear Apply Close           |                         |
| Status  Case category  Case channel  Last updated                                  |                 | <b>5.</b> You car     | s<br>our response<br>n search by status; o<br>ory; or case channe |                                        | Merged                      |                         |
|                                                                                    |                 |                       |                                                                   |                                        | Displaying 1-1 of 1 records |                         |
| Case number                                                                        | Shipment number | Category              | Channel                                                           | Last updated $\vee$                    | Status                      |                         |
| XXXXXXXXXX                                                                         | XXXXXXXXXX      | Prior To Booking      | Case Management                                                   | XXXXXXXXXX                             | New                         |                         |
| <b>7.</b> You can see case status, Click on the case number to see more content    |                 |                       |                                                                   |                                        | Displaying 1-1 of 1 records |                         |
| Case number                                                                        | Shipment numb   | Category              | Channel                                                           | Last updated $\vee$                    | Status                      | MAERSK                  |
| XXXXXXXXXX                                                                         | XXXXXXXXXXX     | Prior To Booking      | Case Management                                                   | XXXXXXXXXXXXXXXXXXXXXXXXXXXXXXXXXXXXXX | New                         |                         |

Support /

B. How to add comment - withdraw case