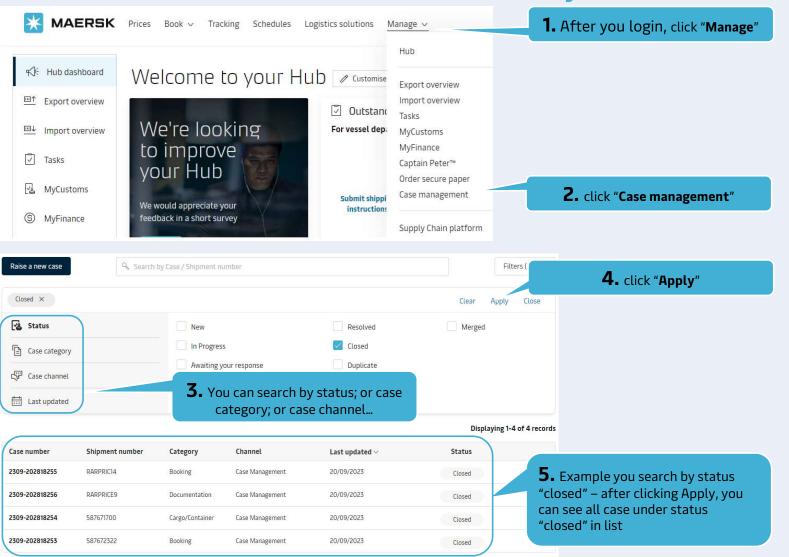

# **B.** How to add comment - withdraw case

| support /                                                                          |                 |                       |                                                                   |                                        |                             |                         |
|------------------------------------------------------------------------------------|-----------------|-----------------------|-------------------------------------------------------------------|----------------------------------------|-----------------------------|-------------------------|
| Case Management<br>Create, track and manage your cases via Maersk case management. |                 |                       |                                                                   |                                        |                             | <b>6.</b> click "Apply" |
| Raise a new case                                                                   | ♀ Search        | by Case / Shipment nu | imber                                                             | Filters (3) ♣                          |                             |                         |
| New X                                                                              |                 |                       |                                                                   |                                        | Clear Apply Close           |                         |
| Status  Case category  Case channel  Last updated                                  |                 | <b>5.</b> You car     | s<br>our response<br>n search by status; o<br>ory; or case channe |                                        | Merged                      |                         |
|                                                                                    |                 |                       |                                                                   |                                        | Displaying 1-1 of 1 records |                         |
| Case number                                                                        | Shipment number | Category              | Channel                                                           | Last updated $\vee$                    | Status                      |                         |
| XXXXXXXXXX                                                                         | XXXXXXXXXX      | Prior To Booking      | Case Management                                                   | XXXXXXXXXX                             | New                         |                         |
| <b>7.</b> You can see case status, Click on the case number to see more content    |                 |                       |                                                                   |                                        | Displaying 1-1 of 1 records |                         |
| Case number                                                                        | Shipment numb   | Category              | Channel                                                           | Last updated $\vee$                    | Status                      | MAERSK                  |
| XXXXXXXXXX                                                                         | XXXXXXXXXXX     | Prior To Booking      | Case Management                                                   | XXXXXXXXXXXXXXXXXXXXXXXXXXXXXXXXXXXXXX | New                         |                         |