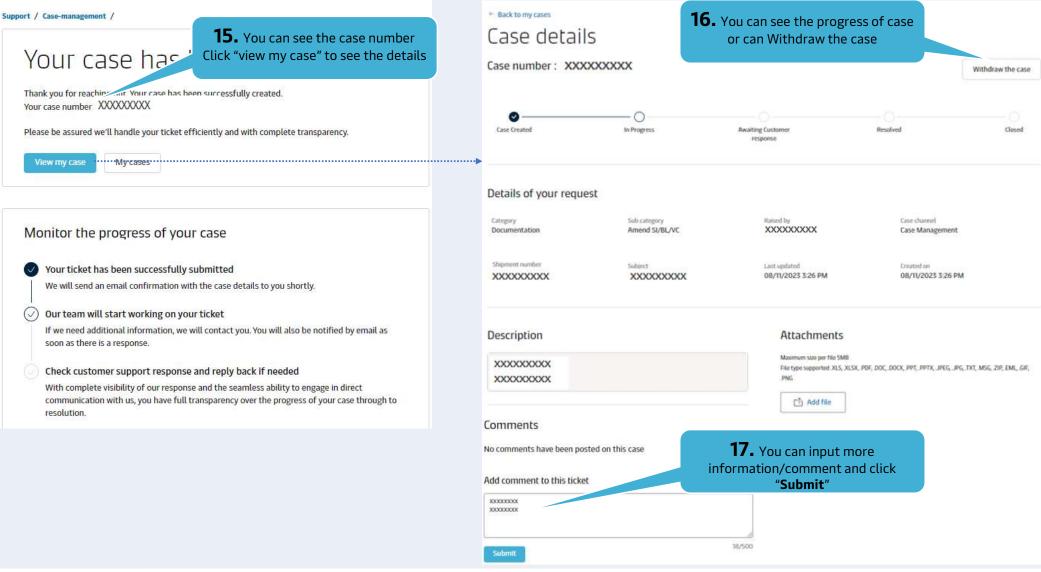

## Web-to-Case (Case Management)















#### **B.** How to add comment - withdraw case

# **B.** How to add comment - withdraw case

| support /                                                                          |                 |                       |                                                                   |                                        |                             |                         |
|------------------------------------------------------------------------------------|-----------------|-----------------------|-------------------------------------------------------------------|----------------------------------------|-----------------------------|-------------------------|
| Case Management<br>Create, track and manage your cases via Maersk case management. |                 |