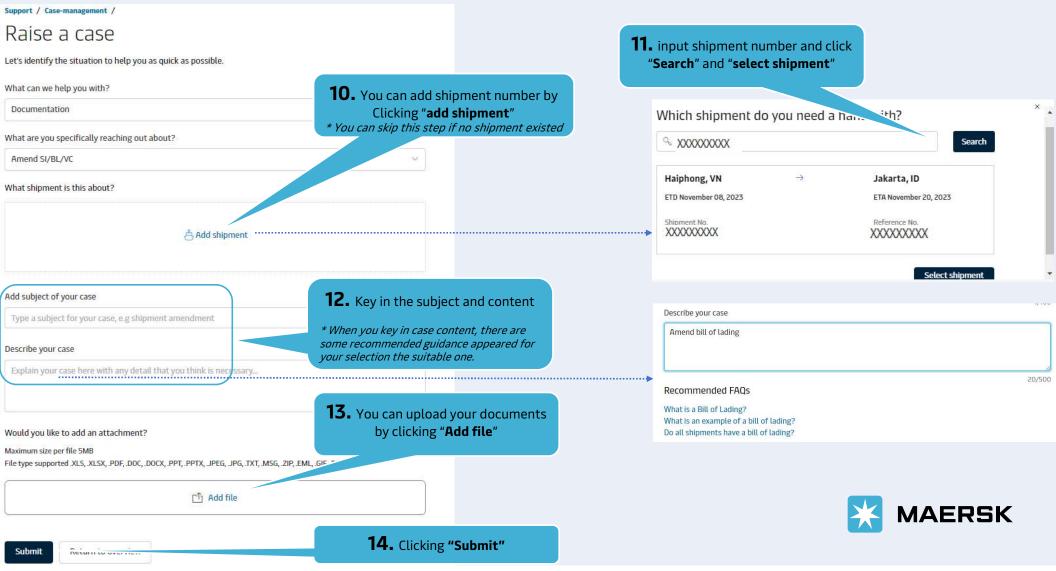

## Web-to-Case (Case Management)















#### **B.** How to add comment - withdraw case

# **B.** How to add comment - withdraw case

| support /                                                                          |                 |                       |                                                                   |                                        |                             |                         |
|------------------------------------------------------------------------------------|-----------------|-----------------------|-------------------------------------------------------------------|----------------------------------------|-----------------------------|-------------------------|
| Case Management<br>Create, track and manage your cases via Maersk case management. |                 |