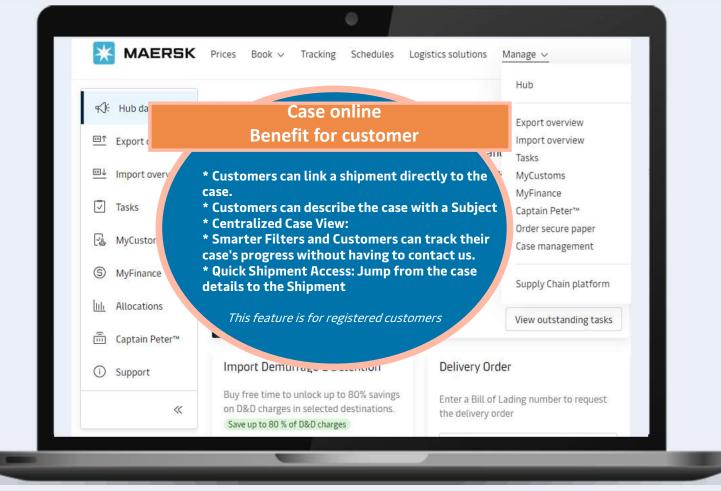

## Web-to-Case (Case Management)















#### **B.** How to add comment - withdraw case

# **B.** How to add comment - withdraw case

| support /                                                                          |                 |                       |                                                                   |                                        |                             |                         |
|------------------------------------------------------------------------------------|-----------------|-----------------------|-------------------------------------------------------------------|----------------------------------------|-----------------------------|-------------------------|
| Case Management<br>Create, track and manage your cases via Maersk case management. |                 |