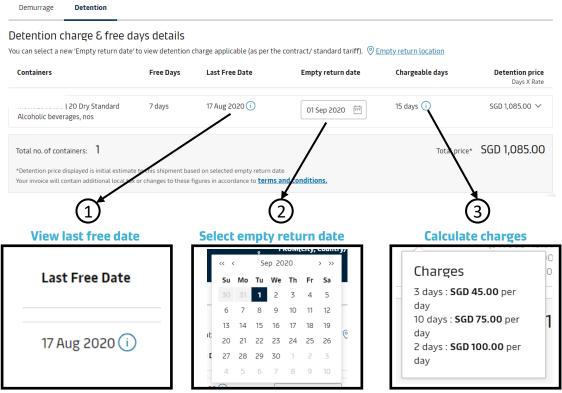

## Steps:

- 1. Log in or create new user to view the <u>Hub</u> on Maersk.com.
- 2. Scroll down to the bottom right of the webpage, then enter BL number under **Import Demurrage & Detention**

3. Select **Detention** to view combined demurrage and detention last free date, and select return date to calculate charges by selecting your **Empty return date** 

\*Kindly note that the charges calculated in the images are for illustration purposes only.

Should you require further support, kindly reach us at +65 6323 8323 or email sg.import@maersk.com.

Best regards, Maersk