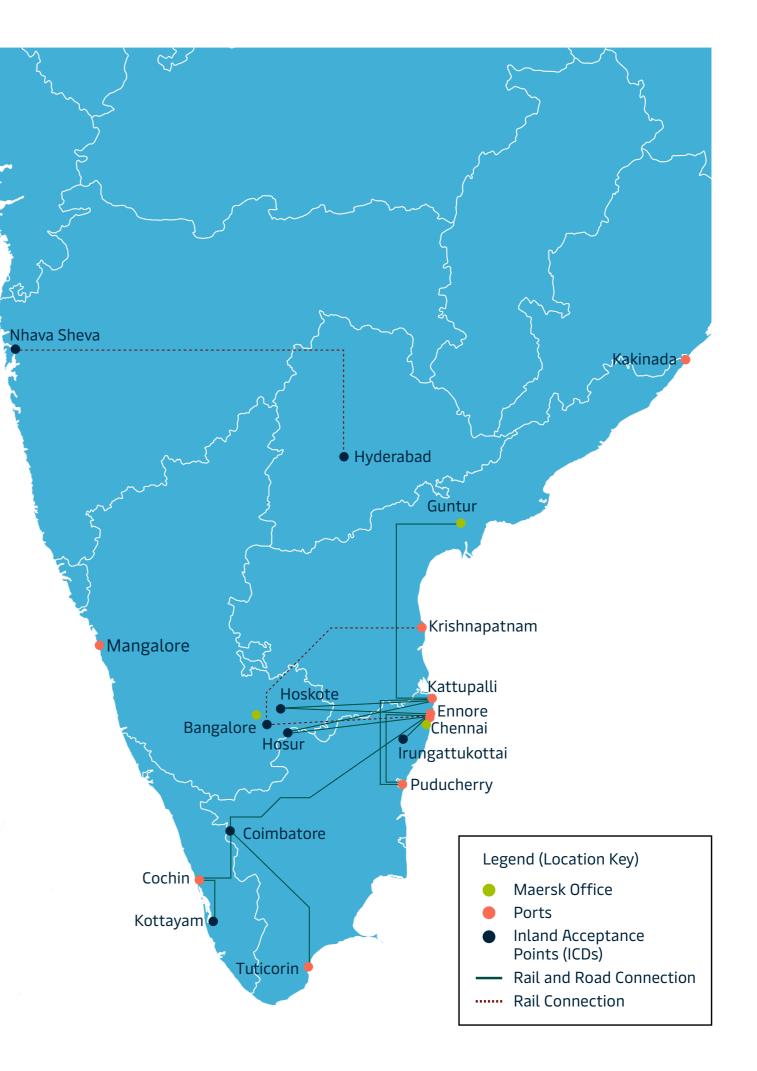

### South India Intermodal Services

7 Inland ports

8 ports

## Door delivery of containers is also provided for major industrial areas

| State          | To/Via Ports                                                   | Business<br>Catchment Areas | ICD                                                        | Transit Time |
|----------------|----------------------------------------------------------------|-----------------------------|------------------------------------------------------------|--------------|
| Karnataka      | Krishnapatnam,<br>Ennore (Chennai)                             | Bangalore                   | ICD Bengalore,<br>ICD Hoskote,<br>ICD Hosur                | 1-2 days     |
|                |                                                                | Mysore                      |                                                            | 1-2 days     |
|                |                                                                | Mangalore                   |                                                            | 1-2 days     |
| Andhra Pradesh | Kattupalli,<br>Nhava Sheva,<br>Krishnapatnam,<br>Visakhapatnam | Guntur                      | ICD Hyderabad,<br>ICD Guntur                               | 1-2 days     |
|                |                                                                | Ongole                      |                                                            | 1-2 days     |
|                |                                                                | Hyderabad                   |                                                            | 2-3 days     |
|                |                                                                | Sri City                    |                                                            | 1 day        |
|                |                                                                | Prakasam                    |                                                            | 1-2 days     |
| Kerala         | Cochin                                                         | Kakinada                    | ICD Kottayam                                               | 1 day        |
|                |                                                                | Cochin                      |                                                            | 1-2 days     |
|                |                                                                | Kottayam                    |                                                            | 1-2 days     |
|                |                                                                | Kollam                      |                                                            | 1-2 days     |
| Tamil Nadu     | Ennore<br>(Chennai)<br>and Tuticorin                           | Chennai                     | ICD Coimbatore,<br>ICD Pudducherry,<br>ICD Irungattukottai | 1 day        |
|                |                                                                | Oragadam                    |                                                            | 1 day        |
|                |                                                                | Tuticorin                   |                                                            | 1 day        |
|                |                                                                | Coimbatore/Tirupur          |                                                            |              |
|                |                                                                | Kancheepuram                |                                                            | 1 day        |