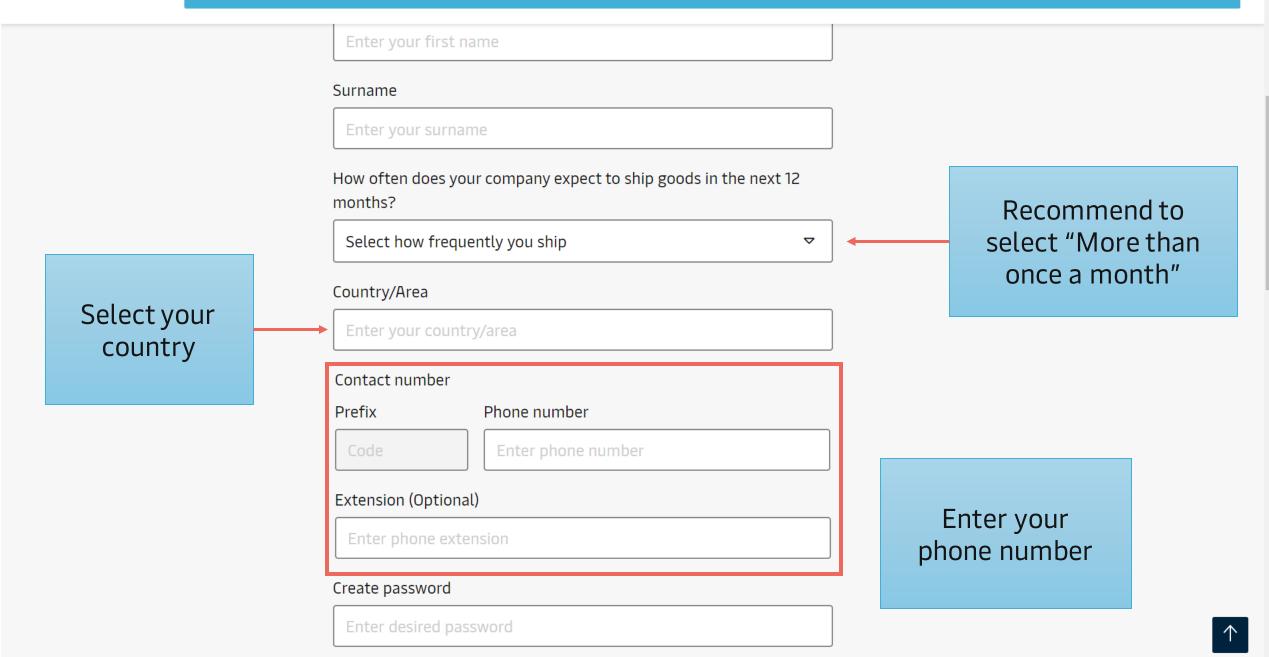

Enter your surname

How often does your company expect to ship goods in the next 12

Enter your email, first name, and surname

QUOTE BOOK MANAGE TRACK

Check the box

QUOTE BOOK MANAGE TRACK

Enter your preferred password

\*Contains more than 8 characters
\*Contains at least 1 uppercase letter
\*Contains at least 1 digit

As a registered customer, you can view your personal and company details in my profile. A list of users within your company is also available.