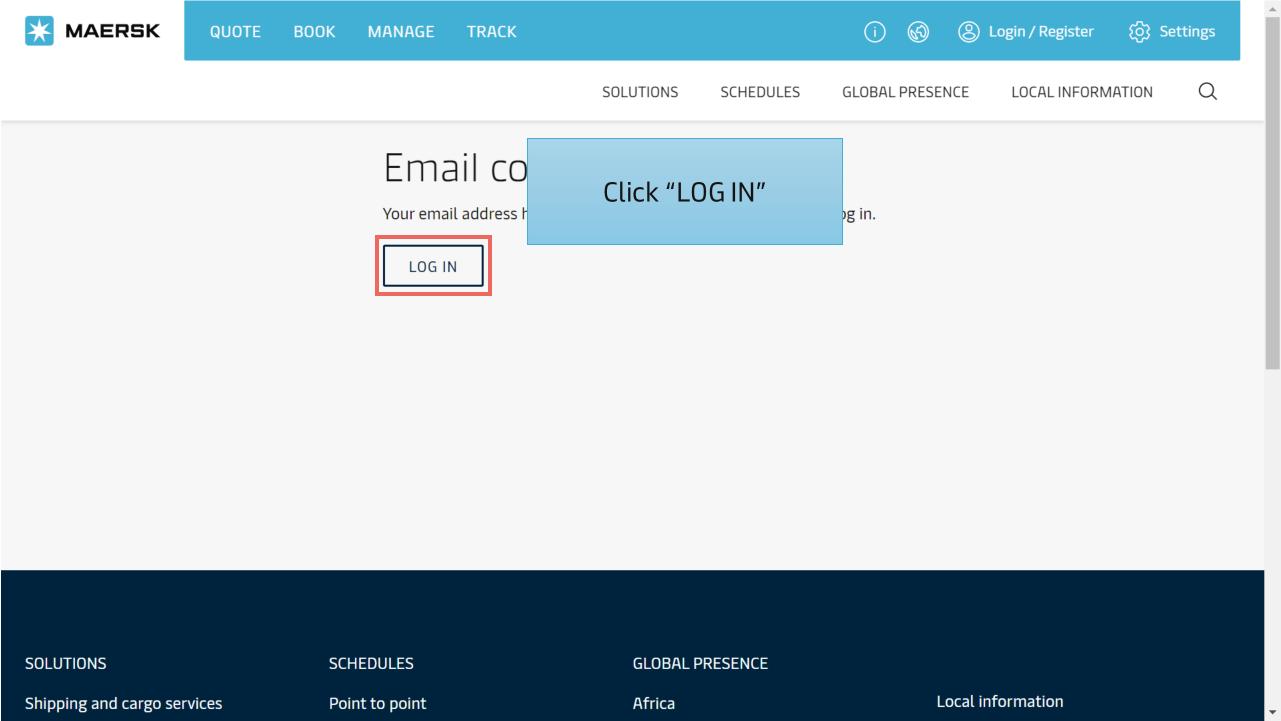

SOLUTIONS

SCHEUIII ES

CLOBAL DDESENCE

LOCAL INFORMATION

You wouldn't accept price uncertainty in a restaurant – so why do it in shipping?

With Maersk Spot you get a fixed price at booking and loading guarantee.

TRY IT NOW

**LEARN MORE** 

Track shipments

Enter a Tracking ID

MyFinance

Make payments electronically.

Ready to ship?

Look up rates for new shipments and inland tariffs.