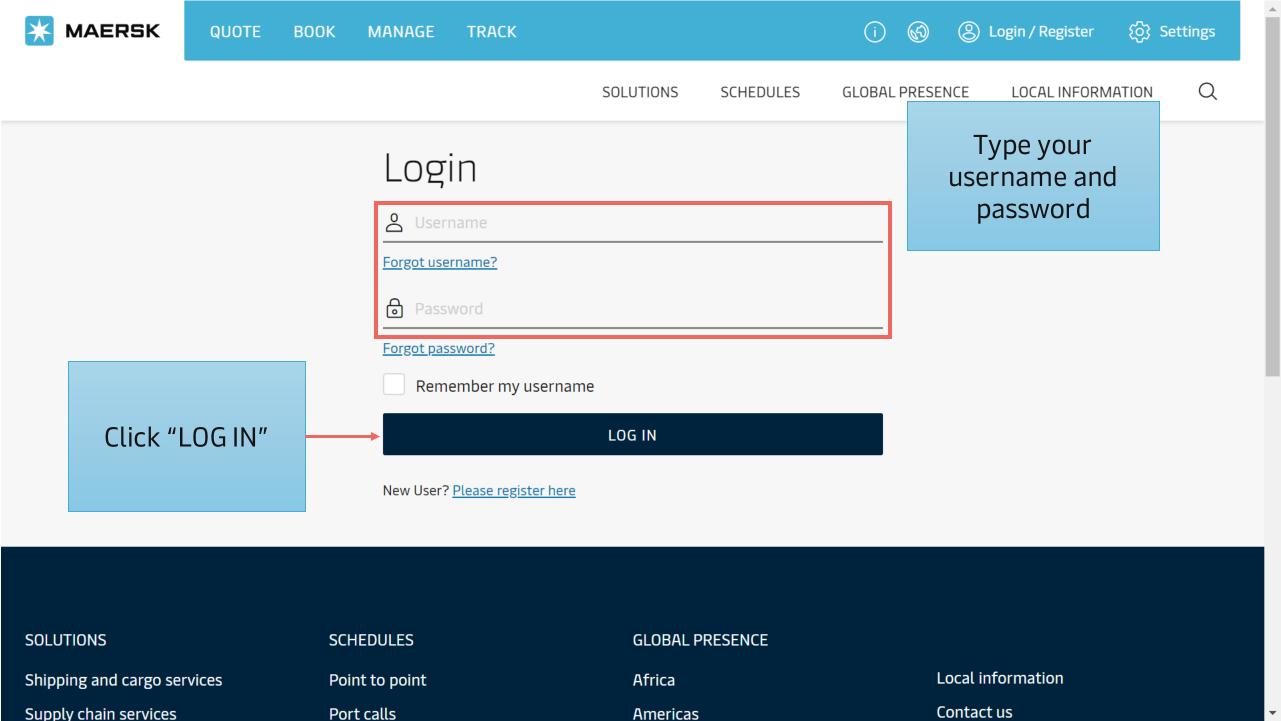

### Welcome to your Maersk stration

### Enter your preferred username

ready registered with Safmarine or any Sealand – A Maersk Company you don't need to register again. You can instead go to the login screen th your username and password. You will then have the opportunity to

Create username

request access for Maersk as well.

Enter desired username

Email

Enter your email address

First name

Enter your first name

Surname

Without waiving any other rights and remedies, any breach or violation of the user terms is subject to legal prosecution.

Then, press "SUBMIT"

CANCEL

SUBMIT

BOOK

**MANAGE** 

**TRACK** 

SOLUTIONS