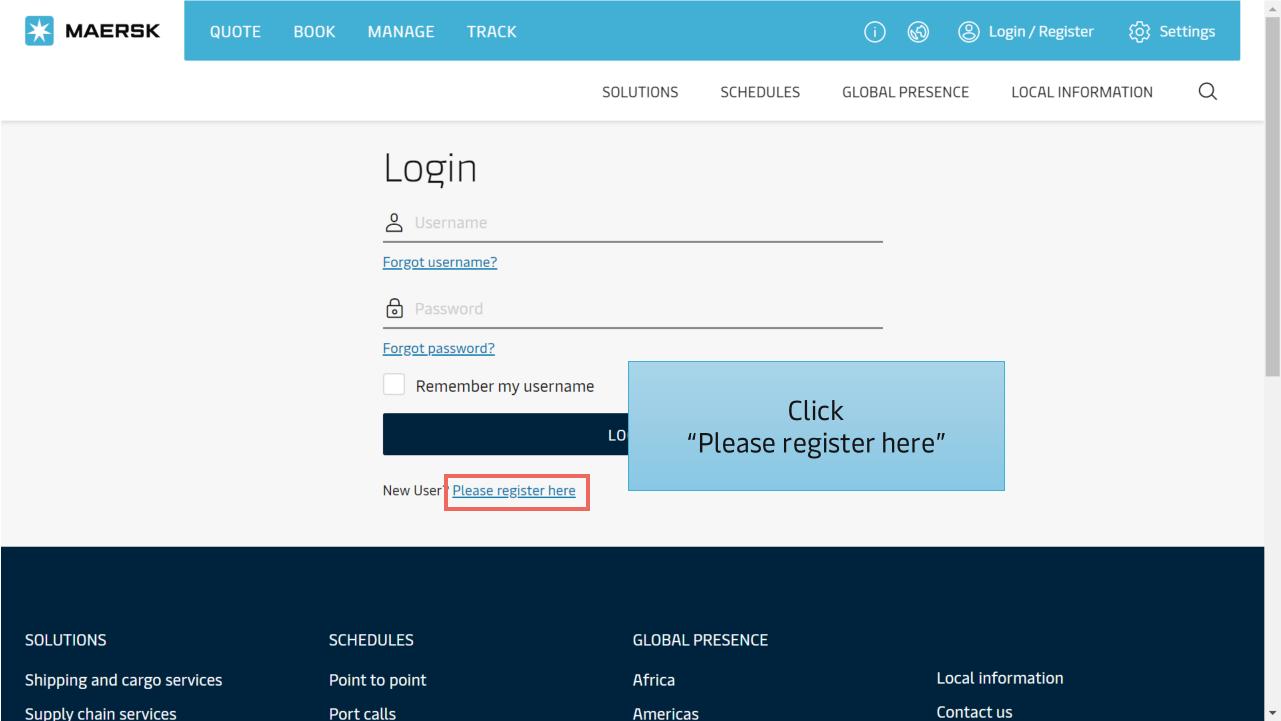

### Welcome to your Maersk stration

### Enter your preferred username

ready registered with Safmarine or any Sealand – A Maersk Company you don't need to register again. You can instead go to the login screen th your username and password. You will then have the opportunity to

Create username

request access for Maersk as well.

Enter desired username

Email

Enter your email address

First name

Enter your first name

Surname