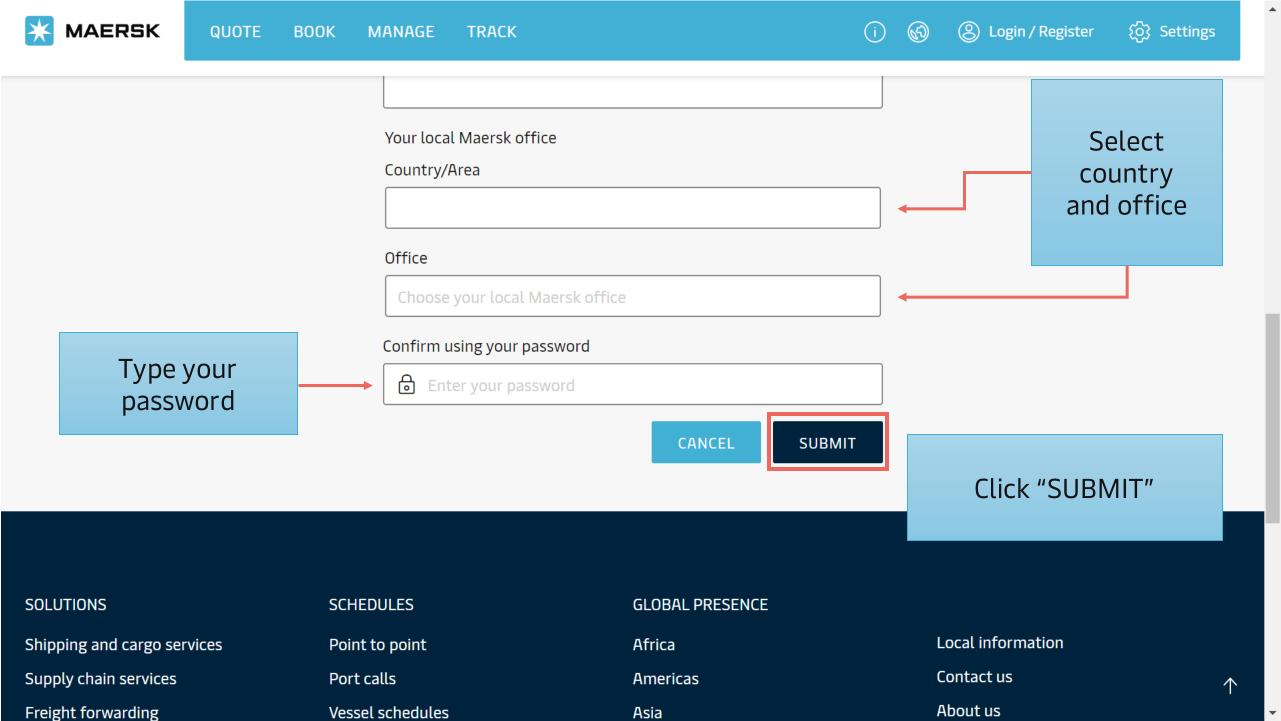

as your company and address. If these are not correct, please contact your local office.

Your local Maersk office

BOOK

MANAGE

TRACK

SOLUTIONS

SCHEDULES

GLOBAL PRESENCE

Without waiving any other rights and remedies, any breach or violation of the user terms is subject to legal prosecution.

Then, press "SUBMIT"

CANCEL

SUBMIT

BOOK

**MANAGE** 

**TRACK** 

SOLUTIONS